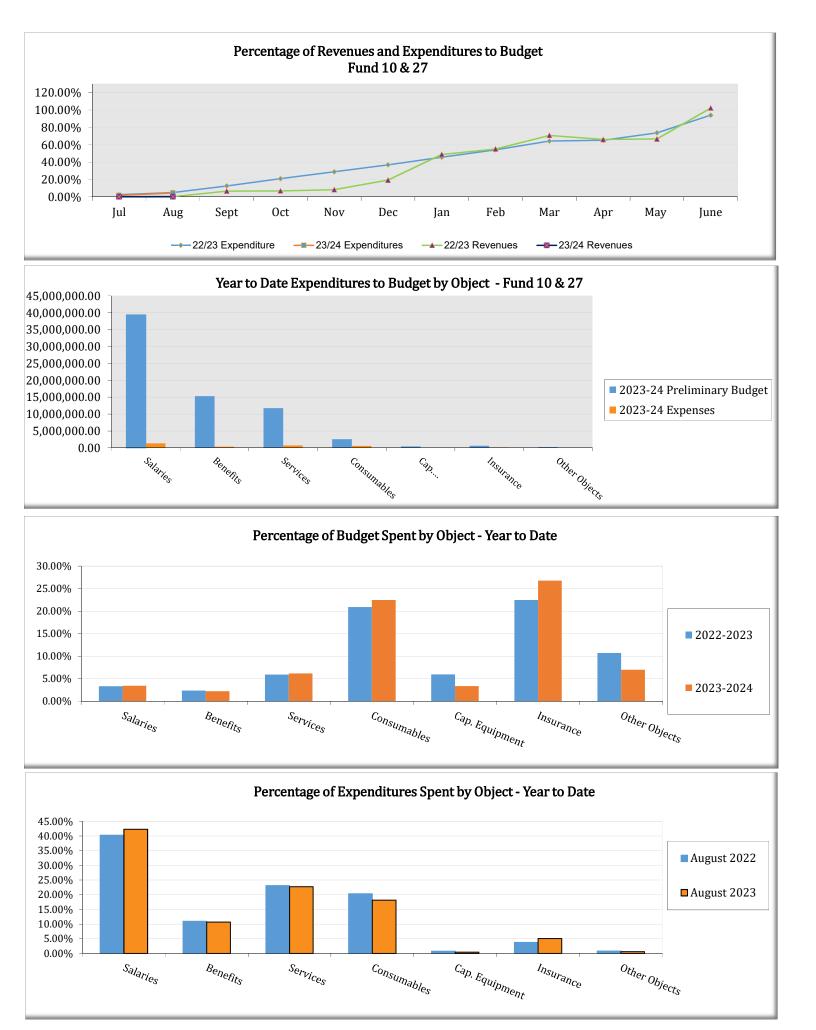

#### B. INFORMATION ITEMS:

1. Public Comment: None

- 2. OEA Report: None
- 3. Student Representative Report: None
- C. ACTION ITEMS:
  - 2023-2024 Preliminary Budget: Dr. Lokuta moved and Mr. Pankratz seconded the motion to approve the 2023-2024 Preliminary Budget as presented by Mr. Weiland. Discussion was held. In a roll call vote, the following members voted yes: Dr. Lokuta, Mr. Pankratz, Ms. Bizjak, Dr. Bush, Ms. Garrison, Ms. Wright and Ms. Flanagan. Motion passed 7-0.
- D. DISCUSSION ITEMS:
  - 1. Committee Reports
    - a. Policy Ms. Flanagan stated that the committee chairs will be getting together in the near future to discuss the committee structure for the 2023-2024 school year.
    - b. Vision Steering None