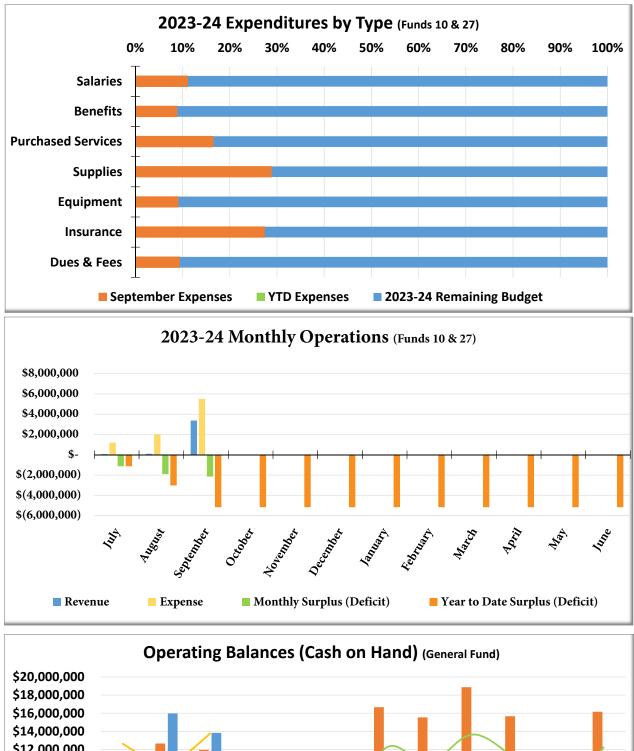

| 37,613               | 2,860     | 7,473      | 19.87% | 0.00%  |  |  |  |  |  |
| Total Community Expenditures                                                       | 994,375              | 82,448    | 235,747    | 23.71% | 21.96% |  |  |  |  |  |
| Cooperative Programs - 99                                                          |                      |           |            |        |        |  |  |  |  |  |
| Cooperative Programs-99         246,628         9,513         20,955         8.50% |                      |           |            |        |        |  |  |  |  |  |
| Total Expenditures                                                                 | 82,352,028           | 7,178,536 | 10,756,339 | 13.06% | 13.05% |  |  |  |  |  |













## Oregon School District Fund Summary

|                                                                                     | Fund Balance +       | FY 23/24 -   | - FY 23/24 + Sources | = Fund Balance     |
|-------------------------------------------------------------------------------------|----------------------|--------------|----------------------|--------------------|
|                                                                                     | 7/1/2023             | YTD Revenues | YTD Expenditures YTD | 9/30/2023          |
|                                                                                     | 12 022 290           | 2 522 2(9    | ( 79( ))5            | 10 (70 212         |
| General Fund (Fund 10)