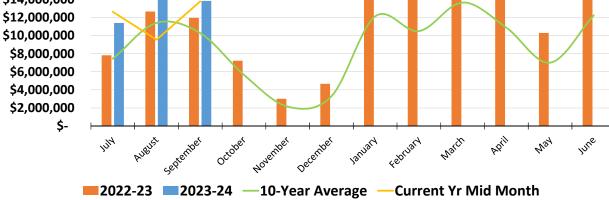

| 37,613               | 2,860     | 7,473      | 19.87% | 0.00%  |  |  |  |  |  |
| Total Community Expenditures                                                       | 994,375              | 82,448    | 235,747    | 23.71% | 21.96% |  |  |  |  |  |
| Cooperative Programs - 99                                                          |                      |           |            |        |        |  |  |  |  |  |
| Cooperative Programs-99         246,628         9,513         20,955         8.50% |                      |           |            |        |        |  |  |  |  |  |
| Total Expenditures                                                                 | 82,352,028           | 7,178,536 | 10,756,339 | 13.06% | 13.05% |  |  |  |  |  |













## Oregon School District Fund Summary

|                                                                                     | Fund Balance +       | FY 23/24 -   | - FY 23/24 + Sources | = Fund Balance     |
|-------------------------------------------------------------------------------------|----------------------|--------------|----------------------|--------------------|
|                                                                                     | 7/1/2023             | YTD Revenues | YTD Expenditures YTD | 9/30/2023          |
|                                                                                     | 12 022 290           | 2 522 2(9    | ( 79( ))5            | 10 (70 212         |
| General Fund (Fund 10)