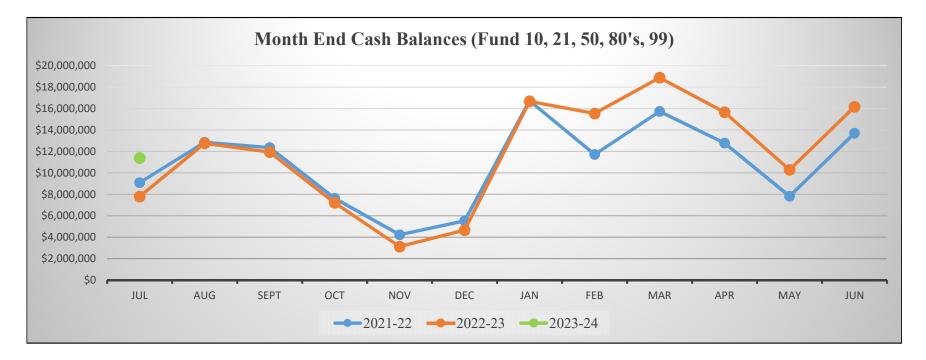

## OREGON SCHOOL DISTRICT BOARD APPROVAL OF PAYMENTS

October 9, 2023

AP Checks AP Ach Pcard 9/5 Total \$ 666,767.34 \$ 1,451,951.35 <u>\$ 227,169.64</u> \$ 2,345,888.33

-

Oregon, WI Board Voucher report (Dates: 11/19/20 - ???????)