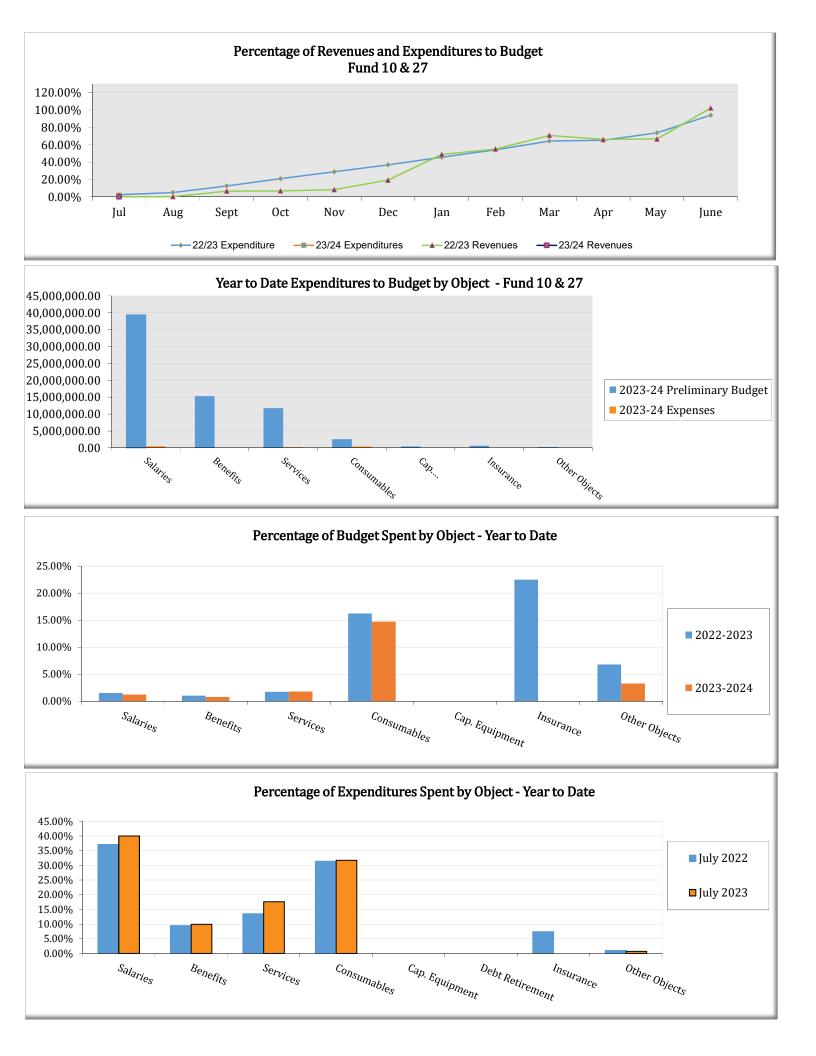

| ommunity Fur   | ıds - 80     |           |       |       |
| Pool - Fund 80                       | 414,866        | 19,227       | 19,227    | 4.63% | 6.45% |
| Community Education Fund - Fund 82   | 541,896        | 26,339       | 26,339    | 4.86% | 4.71% |
| Performing Arts Center - Fund 85     | 37,613         | 2,306        | 2,306     | 6.13% | 0.00% |
| Total Community Expenditures         | 994,375        | 47,872       | 47,872    | 4.81% | 5.61% |
| Соо                                  | perative Prog  | rams - 99    |           |       |       |
| Cooperative Programs-99              | 246,628        | 0            | 0         | 0.00% | 0.03% |
| Total Expenditures                   | 82,352,028     | 1,312,717    | 1,312,717 | 1.59% | 2.21% |







## Oregon School District Fund Summary

|                                               | Fund Balance +<br>7/1/2023 | FY 23/24 -<br>YTD Revenues | FY 23/24 + Sources<br>YTD Expenditures YTD | = Fund Balance<br>7/31/2023 |
|-----------------------------------------------|----------------------------|----------------------------|--------------------------------------------|-----------------------------|
| General Fund (Fund 10)                        | 13,933,380                 | 73,090                     | 1,073,116                                  | 12,933,354                  |
| Assigned 22/23 Building Carryover             | 340,779                    | 75,090                     | 10,080                                     | 330,699                     |
| Assigned 22/23 Depar