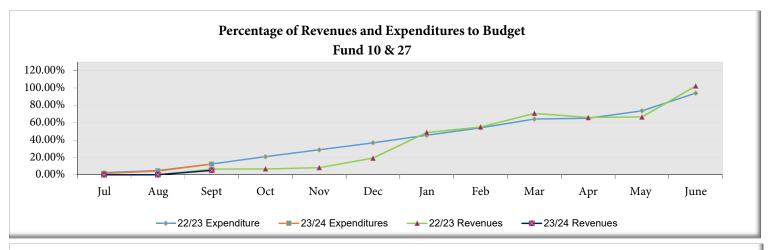

| 37,613               | 2,860     | 7,473      | 19.87% | 0.00%  |  |  |  |  |  |
| Total Community Expenditures                                                       | 994,375              | 82,448    | 235,747    | 23.71% | 21.96% |  |  |  |  |  |
| Cooperative Programs - 99                                                          |                      |           |            |        |        |  |  |  |  |  |
| Cooperative Programs-99         246,628         9,513         20,955         8.50% |                      |           |            |        |        |  |  |  |  |  |
| Total Expenditures                                                                 | 82,352,028           | 7,178,536 | 10,756,339 | 13.06% | 13.05% |  |  |  |  |  |













## Oregon School District Fund Summary

|                                                                                     | Fund Balance +       | FY 23/24 -   | - FY 23/24 + Sources | = Fund Balance     |
|-------------------------------------------------------------------------------------|----------------------|--------------|----------------------|--------------------|
|                                                                                     | 7/1/2023             | YTD Revenues | YTD Expenditures YTD | 9/30/2023          |
|                                                                                     | 12 022 290           | 2 522 2(9    | ( 79( ))5            | 10 (70 212         |
| General Fund (Fund 10)