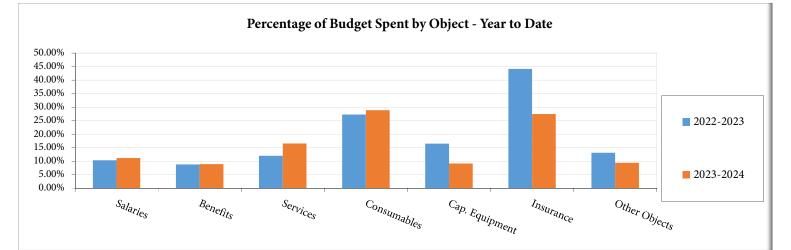

| 37,613               | 2,860     | 7,473      | 19.87% | 0.00%  |  |  |  |  |  |
| Total Community Expenditures                                                       | 994,375              | 82,448    | 235,747    | 23.71% | 21.96% |  |  |  |  |  |
| Cooperative Programs - 99                                                          |                      |           |            |        |        |  |  |  |  |  |
| Cooperative Programs-99         246,628         9,513         20,955         8.50% |                      |           |            |        |        |  |  |  |  |  |
| Total Expenditures                                                                 | 82,352,028           | 7,178,536 | 10,756,339 | 13.06% | 13.05% |  |  |  |  |  |













## Oregon School District Fund Summary

|                                                                                     | Fund Balance +       | FY 23/24 -   | - FY 23/24 + Sources | = Fund Balance     |
|-------------------------------------------------------------------------------------|----------------------|--------------|----------------------|--------------------|
|                                                                                     | 7/1/2023             | YTD Revenues | YTD Expenditures YTD | 9/30/2023          |
|                                                                                     | 12 022 290           | 2 522 2(9    | ( 79( ))5            | 10 (70 212         |
| General Fund (Fund 10)