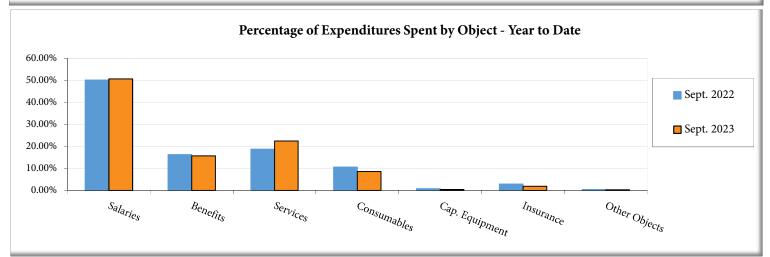

| 37,613               | 2,860     | 7,473      | 19.87% | 0.00%  |  |  |  |  |  |
| Total Community Expenditures                                                       | 994,375              | 82,448    | 235,747    | 23.71% | 21.96% |  |  |  |  |  |
| Cooperative Programs - 99                                                          |                      |           |            |        |        |  |  |  |  |  |
| Cooperative Programs-99         246,628         9,513         20,955         8.50% |                      |           |            |        |        |  |  |  |  |  |
| Total Expenditures                                                                 | 82,352,028           | 7,178,536 | 10,756,339 | 13.06% | 13.05% |  |  |  |  |  |













## Oregon School District Fund Summary

|                                                                                     | Fund Balance +       | FY 23/24 -   | - FY 23/24 + Sources | = Fund Balance     |
|-------------------------------------------------------------------------------------|----------------------|--------------|----------------------|--------------------|
|                                                                                     | 7/1/2023             | YTD Revenues | YTD Expenditures YTD | 9/30/2023          |
|                                                                                     | 12 022 290           | 2 522 2(9    | ( 79( ))5            | 10 (70 212         |
| General Fund (Fund 10)