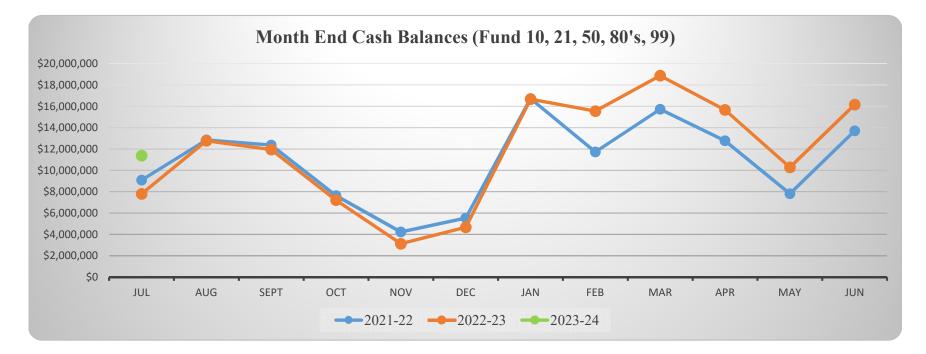

5.09%     | 598,043.06    | 1,328,570.08 |            | 0.29       | 11,501.12    |
| WISC Investment Series         | 5.29%     | 10,517,834.11 | 13,690.30    | 563,729.89 | 22,288.38  | 903,966.99   |
| State Investment Pool          | 5.31%     | 4,362,596.27  | 609,073.29   |            | 169,388.41 | 1,004,717.74 |
| CD's/Treasuries                | .4%-5.25% | 361,862.94    | 998,981.33   |            |            |              |
| One Community Bank- Investment | 5.41%     | 21,523.43     |              |            |            | 4,092,977.61 |
| Oregon Community Bank          | 5.41%     | 114,997.86    |              |            |            |              |
|                                | Total     | 15,976,857.67 | 2,950,315.00 | 563,729.89 | 191,677.08 | 6,013,163.46 |





**OREGON SCHOOL DISTRICT** 

# Oregon School District

**Financial Statements** 

September 30, 2023

123 E Grove Street

Oregon, WI 53575

http://www.oregonsd.org

# Oregon School District Treasurer's Report Table of Contents

| Balance Sheet              | Page 1 |
|----------------------------|--------|
| Budget Report:             |        |
| Revenues                   | Page 2 |
| Expenditures               | Page 3 |
| Expenditure/Revenue Charts | Page 4 |
| Additional Charts          | Page 5 |
| Fund Summary               | Page 6 |
| Investment Schedule        | Page 7 |

The Oregon School District does not discriminate against students on the basis of sex, race, color, religion, national origin, ancestry, creed, pregnancy, marital or parental status, sexual orientation, or p