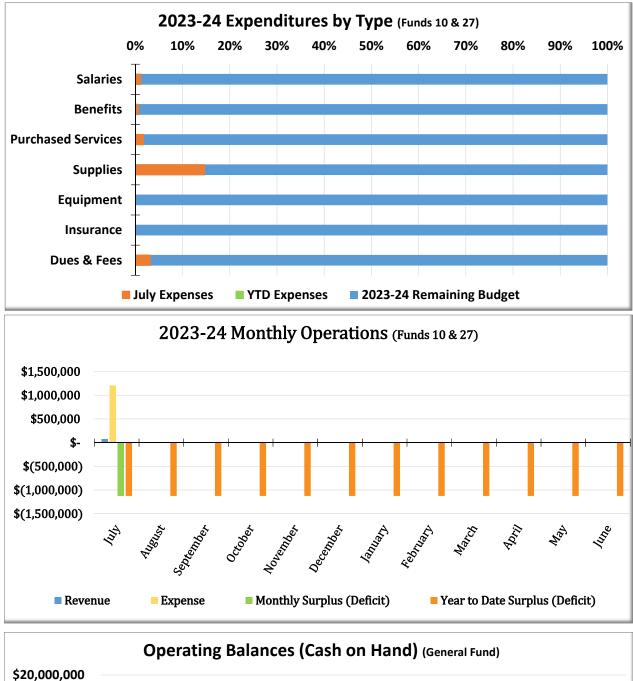

| ommunity Fur   | ıds - 80     |           |       |       |
| Pool - Fund 80                       | 414,866        | 19,227       | 19,227    | 4.63% | 6.45% |
| Community Education Fund - Fund 82   | 541,896        | 26,339       | 26,339    | 4.86% | 4.71% |
| Performing Arts Center - Fund 85     | 37,613         | 2,306        | 2,306     | 6.13% | 0.00% |
| Total Community Expenditures         | 994,375        | 47,872       | 47,872    | 4.81% | 5.61% |
| Соо                                  | perative Prog  | rams - 99    |           |       |       |
| Cooperative Programs-99              | 246,628        | 0            | 0         | 0.00% | 0.03% |
| Total Expenditures                   | 82,352,028     | 1,312,717    | 1,312,717 | 1.59% | 2.21% |







## Oregon School District Fund Summary

|                                               | Fund Balance +<br>7/1/2023 | FY 23/24 -<br>YTD Revenues | FY 23/24 + Sources<br>YTD Expenditures YTD | = Fund Balance<br>7/31/2023 |
|-----------------------------------------------|----------------------------|----------------------------|--------------------------------------------|-----------------------------|
| General Fund (Fund 10)                        | 13,933,380                 | 73,090                     | 1,073,116                                  | 12,933,354                  |
| Assigned 22/23 Building Carryover             | 340,779                    | 75,090                     | 10,080                                     | 330,699                     |
| Assigned 22/23 Departm