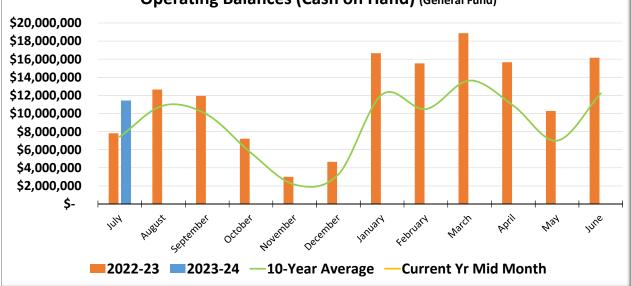

| ommunity Fur   | ıds - 80     |           |       |       |
| Pool - Fund 80                       | 414,866        | 19,227       | 19,227    | 4.63% | 6.45% |
| Community Education Fund - Fund 82   | 541,896        | 26,339       | 26,339    | 4.86% | 4.71% |
| Performing Arts Center - Fund 85     | 37,613         | 2,306        | 2,306     | 6.13% | 0.00% |
| Total Community Expenditures         | 994,375        | 47,872       | 47,872    | 4.81% | 5.61% |
| Соо                                  | perative Prog  | rams - 99    |           |       |       |
| Cooperative Programs-99              | 246,628        | 0            | 0         | 0.00% | 0.03% |
| Total Expenditures                   | 82,352,028     | 1,312,717    | 1,312,717 | 1.59% | 2.21% |







## Oregon School District Fund Summary

|                                               | Fund Balance +<br>7/1/2023 | FY 23/24 -<br>YTD Revenues | FY 23/24 + Sources<br>YTD Expenditures YTD | = Fund Balance<br>7/31/2023 |
|-----------------------------------------------|----------------------------|----------------------------|--------------------------------------------|-----------------------------|
| General Fund (Fund 10)                        | 13,933,380                 | 73,090                     | 1,073,116                                  | 12,933,354                  |
| Assigned 22/23 Building Carryover             | 340,779                    | 75,090                     | 10,080                                     | 330,699                     |
| Assigned 22/23 Departmen