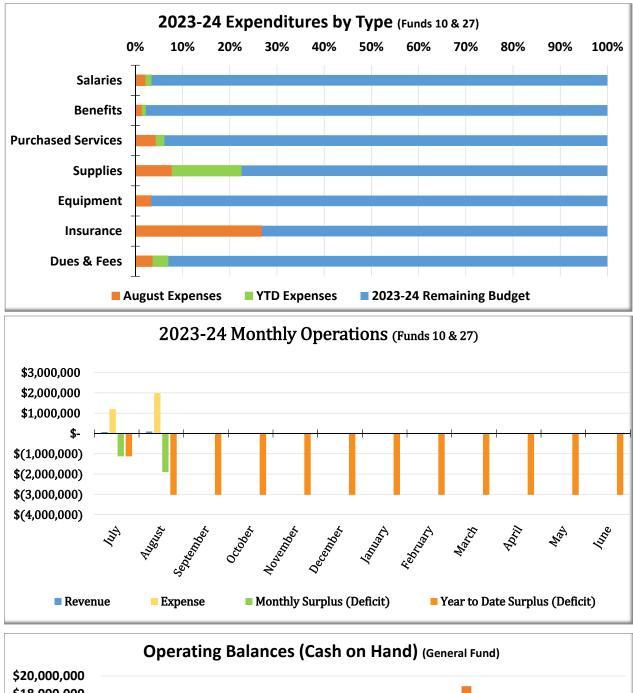

#### B. INFORMATION ITEMS:

1. Public Comment: None

- 2. OEA Report: None
- 3. Student Representative Report: None
- C. ACTION ITEMS:
  - 2023-2024 Preliminary Budget: Dr. Lokuta moved and Mr. Pankratz seconded the motion to approve the 2023-2024 Preliminary Budget as presented by Mr. Weiland. Discussion was held. In a roll call vote, the following members voted yes: Dr. Lokuta, Mr. Pankratz, Ms. Bizjak, Dr. Bush, Ms. Garrison, Ms. Wright and Ms. Flanagan. Motion passed 7-0.
- D. DISCUSSION ITEMS:
  - 1. Committee Reports
    - a. Policy Ms. Flanagan stated that the committee chairs will be getting together in the near future to discuss the committee structure for the 2023-2024 school year.
    - b. Vision Steering None