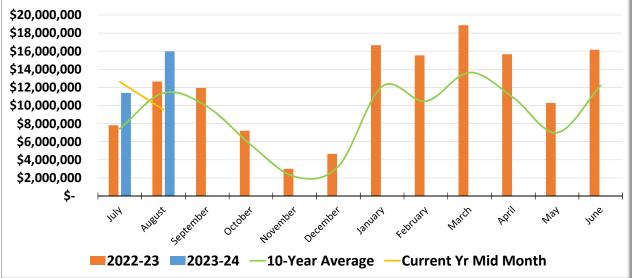

#### B. INFORMATION ITEMS:

1. Public Comment: None

- 2. OEA Report: None
- 3. Student Representative Report: None
- C. ACTION ITEMS:
  - 2023-2024 Preliminary Budget: Dr. Lokuta moved and Mr. Pankratz seconded the motion to approve the 2023-2024 Preliminary Budget as presented by Mr. Weiland. Discussion was held. In a roll call vote, the following members voted yes: Dr. Lokuta, Mr. Pankratz, Ms. Bizjak, Dr. Bush, Ms. Garrison, Ms. Wright and Ms. Flanagan. Motion passed 7-0.
- D. DISCUSSION ITEMS:
  - 1. Committee Reports
    - a. Policy Ms. Flanagan stated that the committee chairs will be getting together in the near future to discuss the committee structure for the 2023-2024 school year.
    - b. Vision Steering None