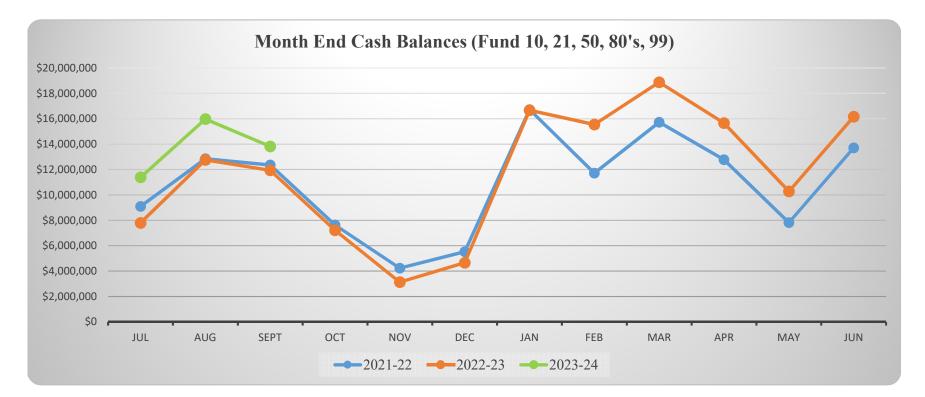

## OREGON SCHOOL DISTRICT BOARD APPROVAL OF PAYMENTS

October 9, 2023

AP Checks AP Ach Pcard 9/5 Total \$ 666,767.34 \$ 1,451,951.35 <u>\$ 227,169.64</u> \$ 2,345,888.33

-

Oregon, WI Board Voucher report (Dates: 11/19/20 - ???????)