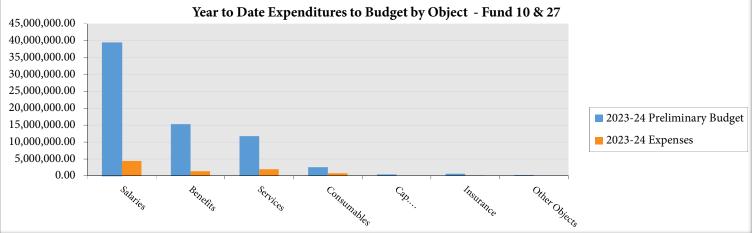

| 37,613               | 2,860     | 7,473      | 19.87% | 0.00%  |  |  |  |  |  |
| Total Community Expenditures                                                       | 994,375              | 82,448    | 235,747    | 23.71% | 21.96% |  |  |  |  |  |
| Cooperative Programs - 99                                                          |                      |           |            |        |        |  |  |  |  |  |
| Cooperative Programs-99         246,628         9,513         20,955         8.50% |                      |           |            |        |        |  |  |  |  |  |
| Total Expenditures                                                                 | 82,352,028           | 7,178,536 | 10,756,339 | 13.06% | 13.05% |  |  |  |  |  |













## Oregon School District Fund Summary

|                                                                                     | Fund Balance +       | FY 23/24 -   | - FY 23/24 + Sources | = Fund Balance     |
|-------------------------------------------------------------------------------------|----------------------|--------------|----------------------|--------------------|
|                                                                                     | 7/1/2023             | YTD Revenues | YTD Expenditures YTD | 9/30/2023          |
|                                                                                     | 12 022 290           | 2 522 2(9    | ( 79( ))5            | 10 (70 212         |
| General Fund (Fund 10)