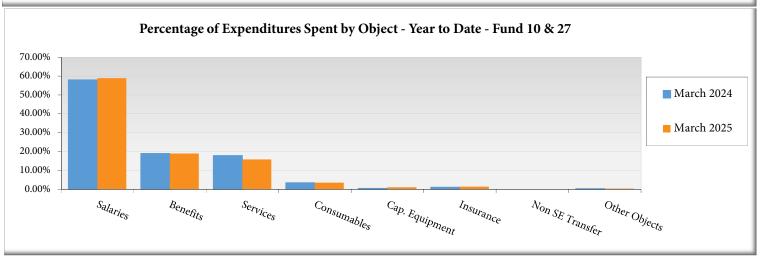

|                  |
|                                         | ooperative Progr          |                   | 60.464               |                  | ** ***           |
| Cooperative Programs-99                 | 90,000                    | 0                 | 69,491               | 77.21%           | 51.60%           |
|                                         | I                         | ı                 |                      |                  |                  |
| Total Expenditures                      | 90,954,698                | 11,073,874        | 53,705,148           | 59.05%           | 65.74%           |
|                                         |                           |                   |                      |                  |                  |















# Oregon School District Fund Summary

|                                               |              |                |                  | Transfers |                  |
|-----------------------------------------------|--------------|----------------|------------------|-----------|------------------|
|                                               | Fund Balance | + FY 24/25 -   | FY 24/25 +       | Sources = | 1 dila Balance   |
|                                               | 7/1/2024     | YTD Revenues   | YTD Expenditures | YTD       | 3/31/2025        |
|                                               | 40 (55 500   | 10.00= 441     | 24 = 42 = 2      |           |                  |
| General Fund (Fund 10)                        | 13,655,733   | 43,687,664     | 34,760,795