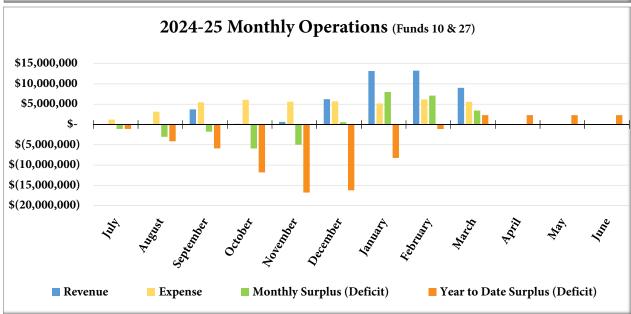

|                  |
|                                         | ooperative Progr          |                   | 60.464               |                  | ** ***           |
| Cooperative Programs-99                 | 90,000                    | 0                 | 69,491               | 77.21%           | 51.60%           |
|                                         | I                         | ı                 |                      |                  |                  |
| Total Expenditures                      | 90,954,698                | 11,073,874        | 53,705,148           | 59.05%           | 65.74%           |
|                                         |                           |                   |                      |                  |                  |















# Oregon School District Fund Summary

|                                               |              |                |                  | Transfers |                  |
|-----------------------------------------------|--------------|----------------|------------------|-----------|------------------|
|                                               | Fund Balance | + FY 24/25 -   | FY 24/25 +       | Sources = | 1 dila Balance   |
|                                               | 7/1/2024     | YTD Revenues   | YTD Expenditures | YTD       | 3/31/2025        |
|                                               | 40 (55 500   | 10.00= 441     | 24 = 42 = 2      |           |                  |
| General Fund (Fund 10)                        | 13,655,733   | 43,687,664     | 34,760,795