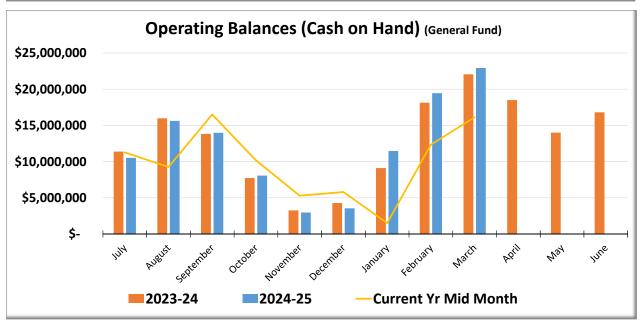

|                  |
|                                         | ooperative Progr          |                   | 60.464               |                  | ** ***           |
| Cooperative Programs-99                 | 90,000                    | 0                 | 69,491               | 77.21%           | 51.60%           |
|                                         | I                         | ı                 |                      |                  |                  |
| Total Expenditures                      | 90,954,698                | 11,073,874        | 53,705,148           | 59.05%           | 65.74%           |
|                                         |                           |                   |                      |                  |                  |















# Oregon School District Fund Summary

|                                               |              |                |                  | Transfers |                  |
|-----------------------------------------------|--------------|----------------|------------------|-----------|------------------|
|                                               | Fund Balance | + FY 24/25 -   | FY 24/25 +       | Sources = | 1 dila Balance   |
|                                               | 7/1/2024     | YTD Revenues   | YTD Expenditures | YTD       | 3/31/2025        |
|                                               | 40 (55 500   | 10.00= 441     | 24 = 42 = 2      |           |                  |
| General Fund (Fund 10)                        | 13,655,733   | 43,687,664     | 34,760,795