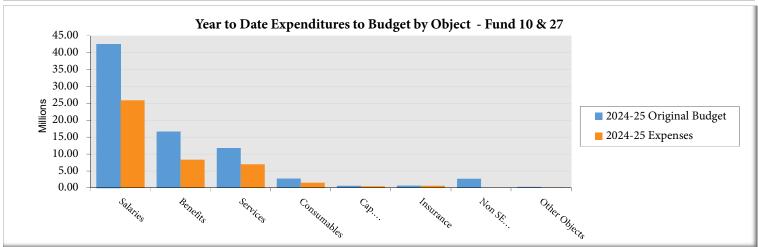

|                  |
|                                         | ooperative Progr          |                   | 60.464               |                  | ** ***           |
| Cooperative Programs-99                 | 90,000                    | 0                 | 69,491               | 77.21%           | 51.60%           |
|                                         | I                         | ı                 |                      |                  |                  |
| Total Expenditures                      | 90,954,698                | 11,073,874        | 53,705,148           | 59.05%           | 65.74%           |
|                                         |                           |                   |                      |                  |                  |















# Oregon School District Fund Summary

|                                               |              |                |                  | Transfers |                  |
|-----------------------------------------------|--------------|----------------|------------------|-----------|------------------|
|                                               | Fund Balance | + FY 24/25 -   | FY 24/25 +       | Sources = | 1 dila Balance   |
|                                               | 7/1/2024     | YTD Revenues   | YTD Expenditures | YTD       | 3/31/2025        |
|                                               | 40 (55 500   | 10.00= 441     | 24 = 42 = 2      |           |                  |
| General Fund (Fund 10)                        | 13,655,733   | 43,687,664     | 34,760,