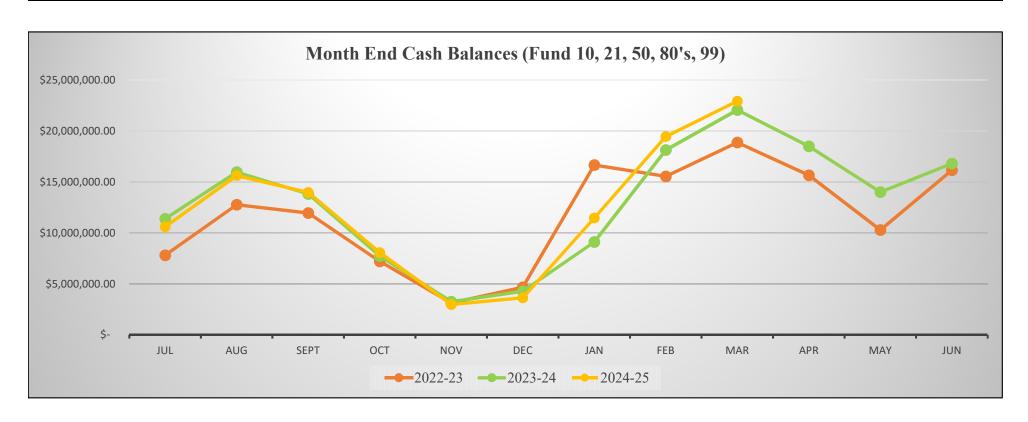

C Investment Series         | 4.32%    | 6,533,137.20   | 830.81       | 373,069.18   | 114,109.02 | 3,080.24   | 134,085.62   |
| State Investment Pool          | 4.39%    | 15,512,776.49  | 2,424,038.98 | 1,016,516.59 |            | 199,593.45 | 1,821,331.98 |
| CD's/Treasuries                | 2%-5.01% | 367,161.96     |              |              |            |            |              |
| One Community Bank- Investment | 4.66%    | 23,450.65      |              |              |            |            | 4,459,509.33 |
| Oregon Community Bank          | 4.66%    | 326,335.57     |              |              |            |            |              |
|                                | Total    | 22,930,783.12  | 2,748,532.91 | 1,389,585.77 | 114,109.02 | 202,681.81 | 6,414,926.93 |



### STAFFING RETIREMENTS/RESIGNATIONS April 14, 2025

| FTE | Position                       | Staff Member                                                           |
|-----|--------------------------------|------------------------------------------------------------------------|
| 1.0 | Science Teacher, OHS           | Beth Nelson - retirement effective June 10, 2025 (19 years of service) |
| 0.9 | Occupational Therapist,<br>DW  | Diane Musser - resignation effective June 10, 2025                     |
| 1.0 | Math Teacher, OMS and FES      | Samantha Struss - resignation effective June 10, 2025                  |
| 0.4 | Speech/Language<br>Pathologist | Magda Gammon - resignation effective June 10, 2025                     |
| 1.0 | Case Manager, BKE              | Sharon Head - resig