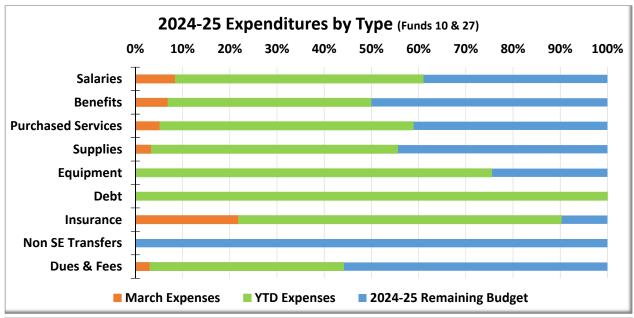

|                  |
|                                         | ooperative Progr          |                   | 60.464               |                  | ** ***           |
| Cooperative Programs-99                 | 90,000                    | 0                 | 69,491               | 77.21%           | 51.60%           |
|                                         | I                         | ı                 |                      |                  |                  |
| Total Expenditures                      | 90,954,698                | 11,073,874        | 53,705,148           | 59.05%           | 65.74%           |
|                                         |                           |                   |                      |                  |                  |















# Oregon School District Fund Summary

|                                               |              |                |                  | Transfers |                  |
|-----------------------------------------------|--------------|----------------|------------------|-----------|------------------|
|                                               | Fund Balance | + FY 24/25 -   | FY 24/25 +       | Sources = | 1 dila Balance   |
|                                               | 7/1/2024     | YTD Revenues   | YTD Expenditures | YTD       | 3/31/2025        |
|                                               | 40 (55 500   | 10.00= 441     | 24 = 42 = 2      |           |                  |
| General Fund (Fund 10)                        | 13,655,733   | 43,687,664     | 34,760,795