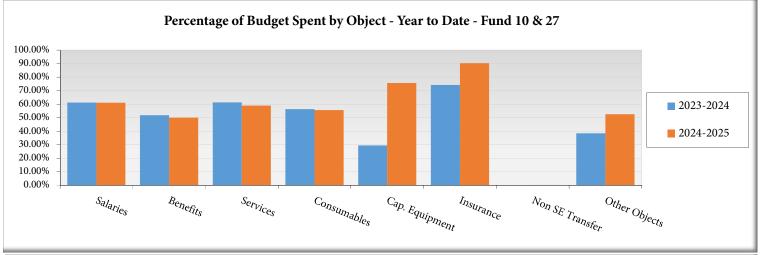

|                  |
|                                         | ooperative Progr          |                   | 60.464               |                  | ** ***           |
| Cooperative Programs-99                 | 90,000                    | 0                 | 69,491               | 77.21%           | 51.60%           |
|                                         | I                         | ı                 |                      |                  |                  |
| Total Expenditures                      | 90,954,698                | 11,073,874        | 53,705,148           | 59.05%           | 65.74%           |
|                                         |                           |                   |                      |                  |                  |















# Oregon School District Fund Summary

|                                               |              |                |                  | Transfers |                  |
|-----------------------------------------------|--------------|----------------|------------------|-----------|------------------|
|                                               | Fund Balance | + FY 24/25 -   | FY 24/25 +       | Sources = | 1 dila Balance   |
|                                               | 7/1/2024     | YTD Revenues   | YTD Expenditures | YTD       | 3/31/2025        |
|                                               | 40 (55 500   | 10.00= 441     | 24 = 42 = 2      |           |                  |
| General Fund (Fund 10)                        | 13,655,733   | 43,687,664     | 34,760,79