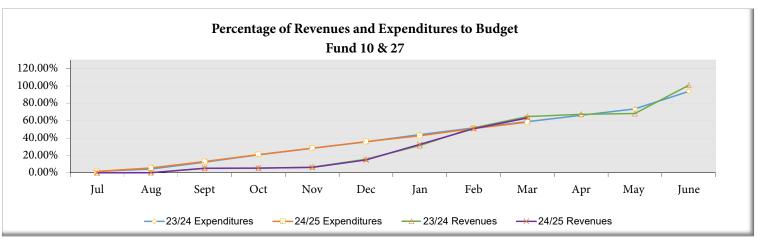

|                  |
|                                         | ooperative Progr          |                   | 60.464               |                  | ** ***           |
| Cooperative Programs-99                 | 90,000                    | 0                 | 69,491               | 77.21%           | 51.60%           |
|                                         | I                         | ı                 |                      |                  |                  |
| Total Expenditures                      | 90,954,698                | 11,073,874        | 53,705,148           | 59.05%           | 65.74%           |
|                                         |                           |                   |                      |                  |                  |















# Oregon School District Fund Summary

|                                               |              |                |                  | Transfers |                  |
|-----------------------------------------------|--------------|----------------|------------------|-----------|------------------|
|                                               | Fund Balance | + FY 24/25 -   | FY 24/25 +       | Sources = | 1 dila Balance   |
|                                               | 7/1/2024     | YTD Revenues   | YTD Expenditures | YTD       | 3/31/2025        |
|                                               | 40 (55 500   | 10.00= 441     | 24 = 42 = 2      |           |                  |
| General Fund (Fund 10)                        | 13,655,733   | 43,687,664     | 34,76