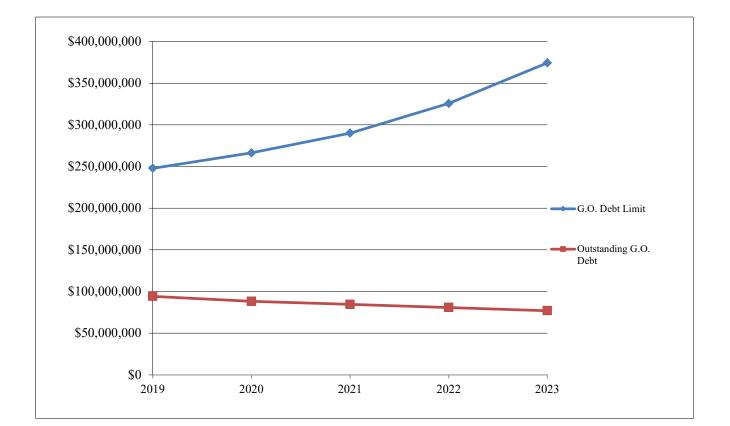

,024 | \$23,806,706 | \$29,190,930 |
| Interdistrict | 2,379,912    | 2,715,552    | 2,949,607    | 3,013,589    | 3,000,434    |
| State         | 25,385,295   | 26,326,676   | 26,980,914   | 27,707,900   | 29,133,586   |
| Federal       | 1,134,922    | 1,144,232    | 1,914,949    | 3,105,978    | 3,906,171    |
| Other         | 132,043      | 168,573      | 167,747      | 286,255      | 517,731      |
|               |              |              |              |              |              |
| Totals        | \$50,725,267 | \$53,096,312 | \$56,716,241 | \$57,920,428 | \$65,748,852 |

### 2023 General Fund Revenues (Includes Special Education Fund)

### Total Revenues: \$65,748,852



### 2022 General Fund Revenues (Includes Special Education Fund)

### Total Revenues: \$57,920,428





G. O. Debt vs. Capacity Actual 2019-2023

|                                                        | 2019 2020 |                                          | 2021     |                                          |          | 2022                                     |          | 2023                                     |          |                                          |
|--------------------------------------------------------|-----------|------------------------------------------|----------|------------------------------------------|----------|------------------------------------------|----------|------------------------------------------|----------|------------------------------------------|
| G.O. Debt Limit<br>Outstanding G.O. Debt<br>Difference | \$<br>\$  | 247,749,491<br>94,175,000