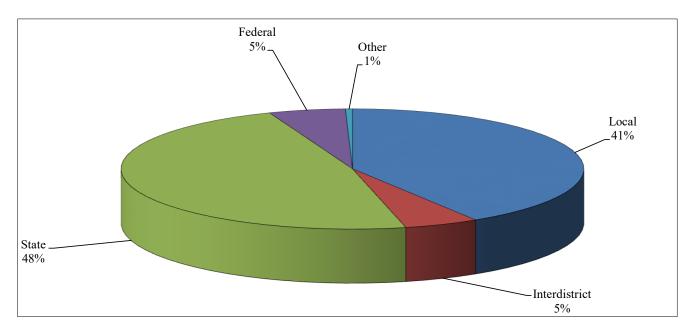

03,024 | \$23,806,706 | \$29,190,930 |
| Interdistrict | 2,379,912    | 2,715,552    | 2,949,607    | 3,013,589    | 3,000,434    |
| State         | 25,385,295   | 26,326,676   | 26,980,914   | 27,707,900   | 29,133,586   |
| Federal       | 1,134,922    | 1,144,232    | 1,914,949    | 3,105,978    | 3,906,171    |
| Other         | 132,043      | 168,573      | 167,747      | 286,255      | 517,731      |
|               |              |              |              |              |              |
| Totals        | \$50,725,267 | \$53,096,312 | \$56,716,241 | \$57,920,428 | \$65,748,852 |

### 2023 General Fund Revenues (Includes Special Education Fund)

### Total Revenues: \$65,748,852



### 2022 General Fund Revenues (Includes Special Education Fund)

### Total Revenues: \$57,920,428





G. O. Debt vs. Capacity Actual 2019-2023

|                                                        | 2019 2020 |                                          | 2021     |                                          |          | 2022                                     |          | 2023                                     |          |                                          |
|--------------------------------------------------------|-----------|------------------------------------------|----------|------------------------------------------|----------|------------------------------------------|----------|------------------------------------------|----------|------------------------------------------|
| G.O. Debt Limit<br>Outstanding G.O. Debt<br>Difference | \$<br>\$  | 247,749,491<br>94,175,0