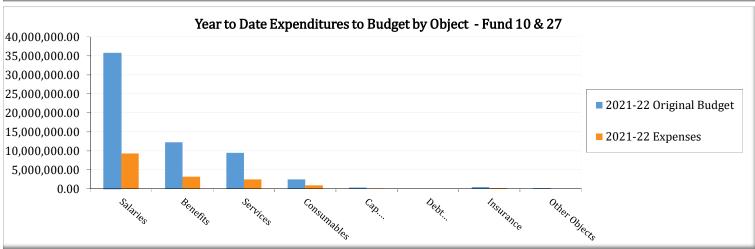

| perative Prog               |                    | 24045                | 40.000            | 0.0001            |
| Cooperative Programs-99                        | 232,436                     | 10,988             | 24,842               | 10.69%            | 9.80%             |
| m : • • •                                      | <b>-</b> 22 :::             | 4.004.0=           | 40.0=0.00            |                   |                   |
| Total Expenditures                             | 73,773,116                  | 4,991,879          | 19,272,825           | 26.12%            | 32.33%            |
| -                                              |                             |                    |                      |                   |                   |















#### Oregon School District **Fund Summary**

|                                               |                |                |                  | Transfers   |                   |
|-----------------------------------------------|----------------|----------------|------------------|-------------|-------------------|
|                                               | Fund Balance + | FY 21/22       | FY 21/22         | + Sources = | Fund Balance      |
|                                               | 7/1/2021       | YTD Revenues   | YTD Expenditures | YTD         | 11/30/2021        |
|                                               |                |                |                  |             |                   |
| General Fund                                  | 11,248,