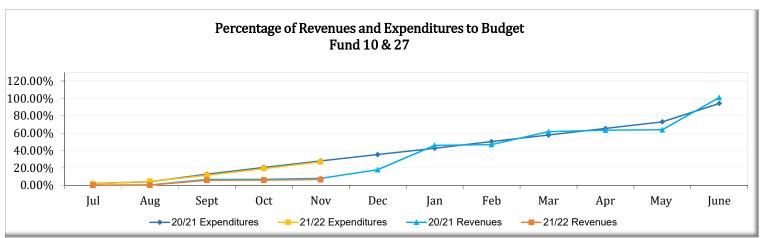

| perative Prog               |                    | 24045                | 40.000            | 0.0001            |
| Cooperative Programs-99                        | 232,436                     | 10,988             | 24,842               | 10.69%            | 9.80%             |
| m : • • •                                      | <b>-</b> 22 :::             | 4.004.0=           | 40.0=0.00            |                   |                   |
| Total Expenditures                             | 73,773,116                  | 4,991,879          | 19,272,825           | 26.12%            | 32.33%            |
| -                                              |                             |                    |                      |                   |                   |















#### Oregon School District **Fund Summary**

|                                               |                |                |                  | Transfers   |                   |
|-----------------------------------------------|----------------|----------------|------------------|-------------|-------------------|
|                                               | Fund Balance + | FY 21/22       | FY 21/22         | + Sources = | Fund Balance      |
|                                               | 7/1/2021       | YTD Revenues   | YTD Expenditures | YTD         | 11/30/2021        |
|                                               |                |                |                  |             |                   |
| General Fund                                  | 11,24