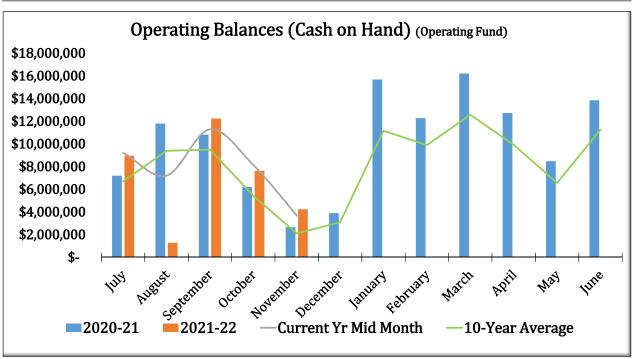

| perative Prog               |                    | 24045                | 40.000            | 0.0001            |
| Cooperative Programs-99                        | 232,436                     | 10,988             | 24,842               | 10.69%            | 9.80%             |
| m : • • •                                      | <b>-</b> 22 :::             | 4.004.0=           | 40.0=0.00            |                   |                   |
| Total Expenditures                             | 73,773,116                  | 4,991,879          | 19,272,825           | 26.12%            | 32.33%            |
| -                                              |                             |                    |                      |                   |                   |















#### Oregon School District **Fund Summary**

|                                               |                |                |                  | Transfers   |                   |
|-----------------------------------------------|----------------|----------------|------------------|-------------|-------------------|
|                                               | Fund Balance + | FY 21/22       | FY 21/22         | + Sources = | Fund Balance      |
|                                               | 7/1/2021       | YTD Revenues   | YTD Expenditures | YTD         | 11/30/2021        |
|                                               |                |                |                  |             |                   |
| General Fund                                  | 11,248,145     |