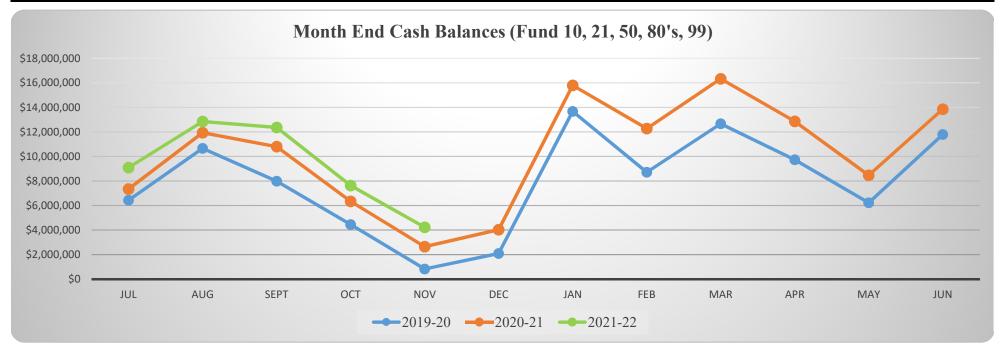

| 751,397.78                | 5,286.74  | 7,878.08   | 1,161,529.87 | 114,799.11 | 634,455.53   |
| State Investment Pool          | 0.08%  | 435,044.91                | 21,013.33 | 103,967.35 |              | 161,418.25 | 912,459.92   |
| CD's                           | .2140% | 131,111.52                |           |            |              |            | 498,600.00   |
| One Community Bank Investments | 0.31%  | 1,500,356.71              |           |            |              |            | 3,001,286.62 |
| Oregon Community Bank          | 0.10%  | 228,900.53                |           |            |              |            |              |
|                                | Total  | 4,229,613.40              | 26,300.07 | 111,845.83 | 1,161,529.87 | 277,977.94 | 5,046,803.86 |





## OREGON HIGH SCHOOL

Jim Pliner, Building Administrator Brad Ashmore, Building Administrator David Piovanetti, Building Administrator Maggie Zywicki, Building Administrator Brittany Spencer Grant, Sports Administrator

456 North Perry Parkway, Oregon, Wisconsin 53575

Phone 608.835.4391

Fax 608.835.7894

**To:** Board of Education

**From:** Becky Piper-Hayhurst - Model United Nations Advisor

Date of Trip: February 3rd - 6th, 2022

**Reason:** 2022 University of Chicago United Nations Conference

I request permission to take 3 students using 1 chaperones to the 2022 Model United Nations Conference put on by the University of Chicago.

Model United Nations, also known as Model UN or MUN, is an extracurricular activity in which students typically role play delegates to the United Nat