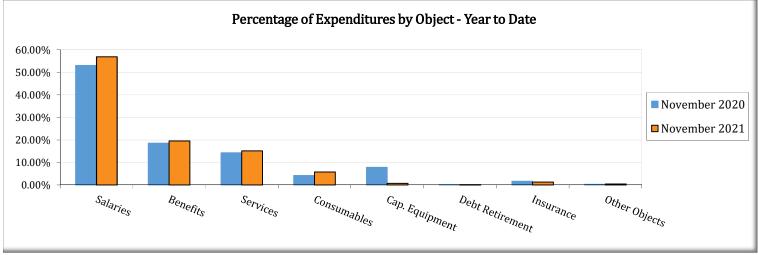

| perative Prog               |                    | 24045                | 40.000            | 0.0001            |
| Cooperative Programs-99                        | 232,436                     | 10,988             | 24,842               | 10.69%            | 9.80%             |
| m : • • •                                      | <b>-</b> 22 :::             | 4.004.0=           | 40.0=0.00            |                   |                   |
| Total Expenditures                             | 73,773,116                  | 4,991,879          | 19,272,825           | 26.12%            | 32.33%            |
| -                                              |                             |                    |                      |                   |                   |















#### Oregon School District **Fund Summary**

|                                               |                |                |                  | Transfers   |                   |
|-----------------------------------------------|----------------|----------------|------------------|-------------|-------------------|
|                                               | Fund Balance + | FY 21/22       | FY 21/22         | + Sources = | Fund Balance      |
|                                               | 7/1/2021       | YTD Revenues   | YTD Expenditures | YTD         | 11/30/2021        |
|                                               |                |                |                  |             |                   |
| General Fund                                  | 11,248,14