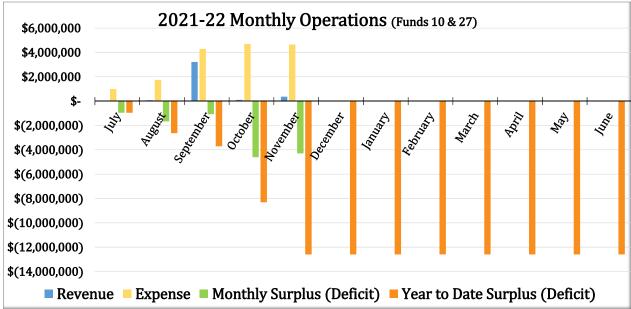

| perative Prog               |                    | 24045                | 40.000            | 0.0001            |
| Cooperative Programs-99                        | 232,436                     | 10,988             | 24,842               | 10.69%            | 9.80%             |
| m : • • •                                      | <b>-</b> 22 :::             | 4.004.0=           | 40.0=0.00            |                   |                   |
| Total Expenditures                             | 73,773,116                  | 4,991,879          | 19,272,825           | 26.12%            | 32.33%            |
| -                                              |                             |                    |                      |                   |                   |















#### Oregon School District **Fund Summary**

|                                               |                |                |                  | Transfers   |                   |
|-----------------------------------------------|----------------|----------------|------------------|-------------|-------------------|
|                                               | Fund Balance + | FY 21/22       | FY 21/22         | + Sources = | Fund Balance      |
|                                               | 7/1/2021       | YTD Revenues   | YTD Expenditures | YTD         | 11/30/2021        |
|                                               |                |                |                  |             |                   |
| General Fund                                  | 11,248,145