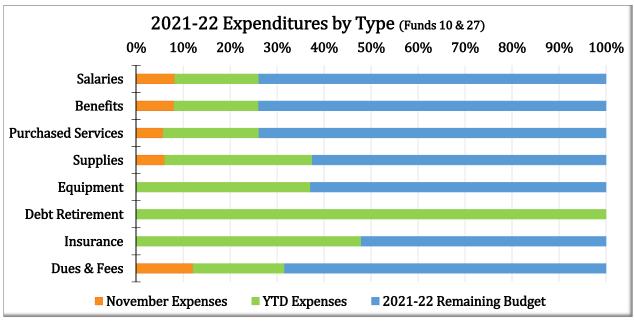

| perative Prog               |                    | 24045                | 40.000            | 0.0001            |
| Cooperative Programs-99                        | 232,436                     | 10,988             | 24,842               | 10.69%            | 9.80%             |
| m : • • •                                      | <b>-</b> 22 :::             | 4.004.0=           | 40.0=0.00            |                   |                   |
| Total Expenditures                             | 73,773,116                  | 4,991,879          | 19,272,825           | 26.12%            | 32.33%            |
| -                                              |                             |                    |                      |                   |                   |















#### Oregon School District **Fund Summary**

|                                               |                |                |                  | Transfers   |                   |
|-----------------------------------------------|----------------|----------------|------------------|-------------|-------------------|
|                                               | Fund Balance + | FY 21/22       | FY 21/22         | + Sources = | Fund Balance      |
|                                               | 7/1/2021       | YTD Revenues   | YTD Expenditures | YTD         | 11/30/2021        |
|                                               |                |                |                  |             |                   |
| General Fund                                  | 11,248,145