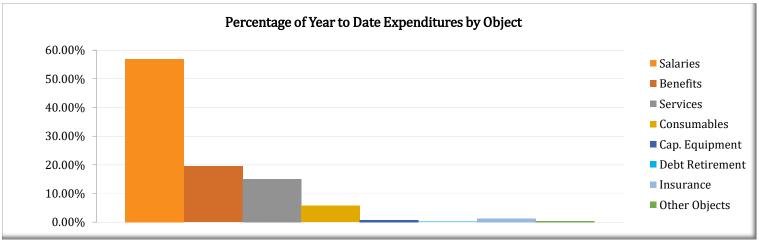

| perative Prog               |                    | 24045                | 40.000            | 0.0001            |
| Cooperative Programs-99                        | 232,436                     | 10,988             | 24,842               | 10.69%            | 9.80%             |
| m : • • •                                      | <b>-</b> 22 :::             | 4.004.0=           | 40.0=0.00            |                   |                   |
| Total Expenditures                             | 73,773,116                  | 4,991,879          | 19,272,825           | 26.12%            | 32.33%            |
| -                                              |                             |                    |                      |                   |                   |















#### Oregon School District **Fund Summary**

|                                               |                |                |                  | Transfers   |                   |
|-----------------------------------------------|----------------|----------------|------------------|-------------|-------------------|
|                                               | Fund Balance + | FY 21/22       | FY 21/22         | + Sources = | Fund Balance      |
|                                               | 7/1/2021       | YTD Revenues   | YTD Expenditures | YTD         | 11/30/2021        |
|                                               |                |                |                  |             |                   |
| General Fund                                  | 11,248,145