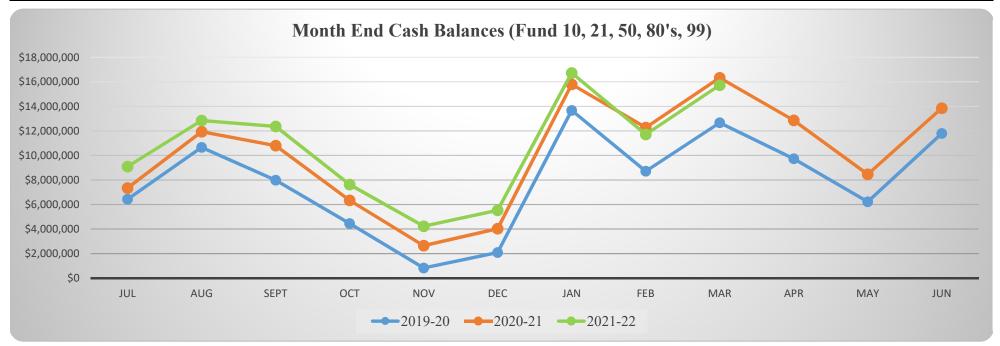

01,476.17               | 5,286.99  | 7,878.50     | 937,451.99 | 114,811.11 | 442,825.23   |
| State Investment Pool          | 0.16%  | 3,035,404.21               | 21,019.92 | 2,888,411.33 |            | 161,468.86 | 12,580.76    |
| CD's                           | .2140% | 122,969.02                 |           |              |            |            | 498,600.00   |
| One Community Bank Investments | 0.31%  | 8,007,404.20               |           |              |            |            | 3,904,812.89 |
| One Community Bank Deposit     | 0.10%  | 7,691.68                   |           |              |            |            |              |
|                                | Total  | 15,730,113.19              | 32,337.91 | 2,896,619.77 | 937,451.99 | 278,040.55 | 4,858,819.13 |



# Oregon School District Scholarship Accounts

| ACCOUNT NAME                   | CD Balance<br>07/01/2021 | YTD<br>RECEIPTS | YTD<br>WDLS | CD Balance<br>Balance | Skyward<br>7/1/2021 | Fund 21<br>Receipts | Fund 21<br>WDLS | Skyward<br>Balance | Total 3/31/2022 |
|--------------------------------|--------------------------|-----------------|-------------|-----------------------|---------------------|---------------------|-----------------|--------------------|-----------------|
| Admin Scholarship              | 4185.00                  | 0.00            | 0.00        | 4,185.00              | 2,100.00            | 300.00              | 800.00          | 1,600.00           | 5,785.00        |
| Ames Kozlovsky                 | 0.00                     | 200.00          | 200.00      |