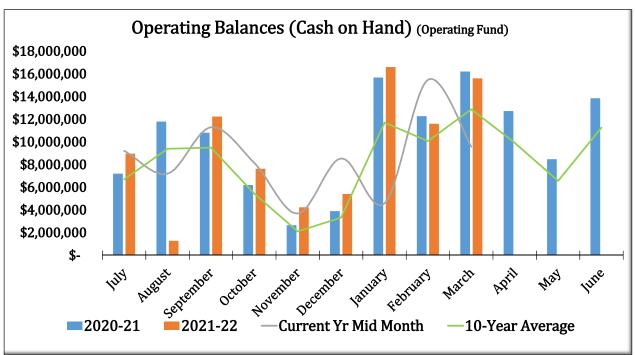

9          |                      |                   |                   |  |  |  |  |  |
| Cooperative Programs-99                       | 232,436                | 4,773              | 54,263               | 23.35%            | 24.67%            |  |  |  |  |  |
|                                               |                        |                    |                      |                   |                   |  |  |  |  |  |
| Total Expenditures                            | 73,773,116             | 10,303,957         | 45,921,096           | 62.25%            | 67.55%            |  |  |  |  |  |
|                                               |                        |                    |                      |                   |                   |  |  |  |  |  |















## **Oregon School District Fund Summary**

|                                               |                   |                    |                    | Transfers |                    |
|-----------------------------------------------|-------------------|--------------------|--------------------|-----------|--------------------|
|                                               | Fund Balance +    | FY 21/22           | - FY 21/22 +       | Sources = | Fund Balance       |
|                                               | 7/1/2021          | YTD Revenues       | YTD Expenditures   | YTD       | 3/31/2022          |
|                                               |                   |                    | *                  |           |                    |
| General Fund