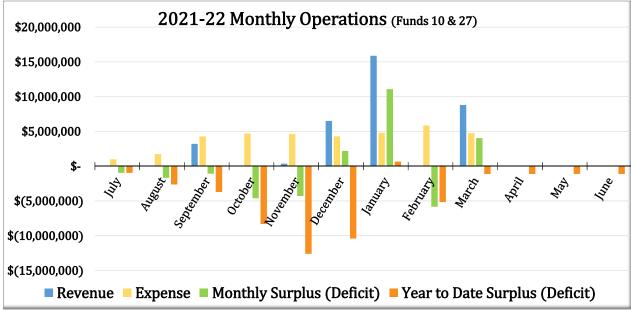

99          |                      |                   |                   |  |  |  |  |  |
| Cooperative Programs-99                       | 232,436                | 4,773              | 54,263               | 23.35%            | 24.67%            |  |  |  |  |  |
|                                               |                        |                    |                      |                   |                   |  |  |  |  |  |
| Total Expenditures                            | 73,773,116             | 10,303,957         | 45,921,096           | 62.25%            | 67.55%            |  |  |  |  |  |
|                                               |                        |                    |                      |                   |                   |  |  |  |  |  |















## **Oregon School District Fund Summary**

|                                               |                   |                    |                    | Transfers |                    |
|-----------------------------------------------|-------------------|--------------------|--------------------|-----------|--------------------|
|                                               | Fund Balance +    | FY 21/22           | - FY 21/22 +       | Sources = | Fund Balance       |
|                                               | 7/1/2021          | YTD Revenues       | YTD Expenditures   | YTD       | 3/31/2022          |
|                                               |                   |                    | *                  |           |                    |
| General Fund