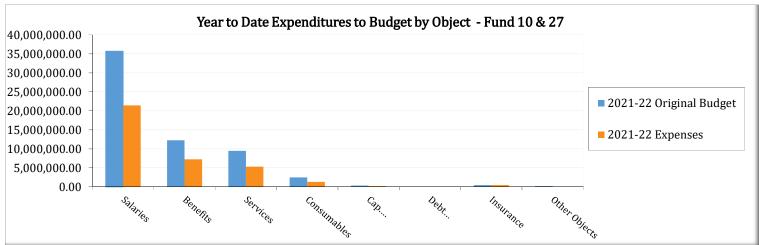

| rams - 99          |                      |                   |                   |  |  |  |  |  |
| Cooperative Programs-99                       | 232,436                | 4,773              | 54,263               | 23.35%            | 24.67%            |  |  |  |  |  |
|                                               |                        |                    |                      |                   |                   |  |  |  |  |  |
| Total Expenditures                            | 73,773,116             | 10,303,957         | 45,921,096           | 62.25%            | 67.55%            |  |  |  |  |  |
|                                               |                        |                    |                      |                   |                   |  |  |  |  |  |















## **Oregon School District Fund Summary**

|                                               |                   |                    |                    | Transfers |                    |
|-----------------------------------------------|-------------------|--------------------|--------------------|-----------|--------------------|
|                                               | Fund Balance +    | FY 21/22           | - FY 21/22 +       | Sources = | Fund Balance       |
|                                               | 7/1/2021          | YTD Revenues       | YTD Expenditures   | YTD       | 3/31/2022          |
|                                               |                   |                    | *                  |           |                    |
| General Fund