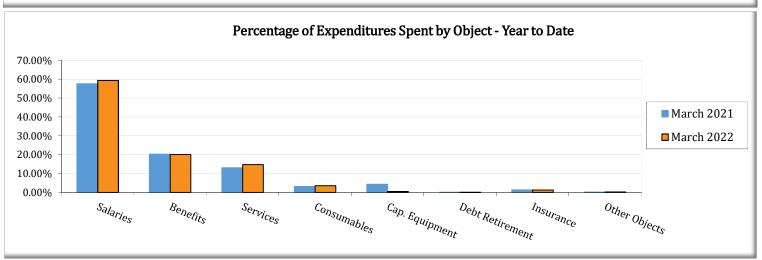

ms - 99          |                      |                   |                   |  |  |  |  |  |
| Cooperative Programs-99                       | 232,436                | 4,773              | 54,263               | 23.35%            | 24.67%            |  |  |  |  |  |
|                                               |                        |                    |                      |                   |                   |  |  |  |  |  |
| Total Expenditures                            | 73,773,116             | 10,303,957         | 45,921,096           | 62.25%            | 67.55%            |  |  |  |  |  |
|                                               |                        |                    |                      |                   |                   |  |  |  |  |  |















## **Oregon School District Fund Summary**

|                                               |                   |                    |                    | Transfers |                    |
|-----------------------------------------------|-------------------|--------------------|--------------------|-----------|--------------------|
|                                               | Fund Balance +    | FY 21/22           | - FY 21/22 +       | Sources = | Fund Balance       |
|                                               | 7/1/2021          | YTD Revenues       | YTD Expenditures   | YTD       | 3/31/2022          |
|                                               |                   |                    | *                  |           |                    |
| General Fund