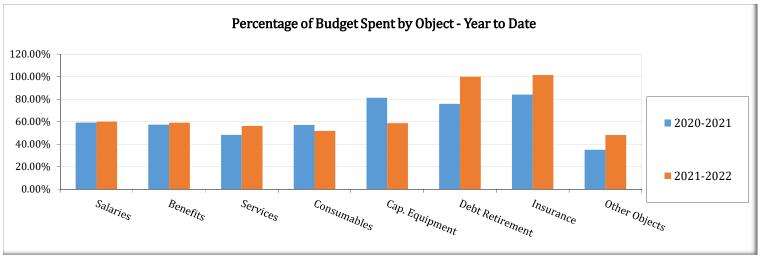

rams - 99          |                      |                   |                   |  |  |  |  |  |
| Cooperative Programs-99                       | 232,436                | 4,773              | 54,263               | 23.35%            | 24.67%            |  |  |  |  |  |
|                                               |                        |                    |                      |                   |                   |  |  |  |  |  |
| Total Expenditures                            | 73,773,116             | 10,303,957         | 45,921,096           | 62.25%            | 67.55%            |  |  |  |  |  |
|                                               |                        |                    |                      |                   |                   |  |  |  |  |  |















## **Oregon School District Fund Summary**

|                                               |                   |                    |                    | Transfers |                    |
|-----------------------------------------------|-------------------|--------------------|--------------------|-----------|--------------------|
|                                               | Fund Balance +    | FY 21/22           | - FY 21/22 +       | Sources = | Fund Balance       |
|                                               | 7/1/2021          | YTD Revenues       | YTD Expenditures   | YTD       | 3/31/2022          |
|                                               |                   |                    | *                  |           |                    |
| General Fund