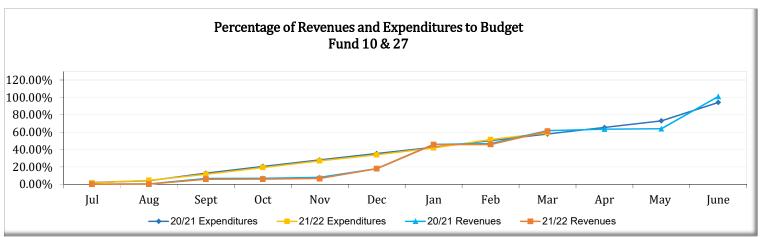

| rams - 99          |                      |                   |                   |  |  |  |  |  |
| Cooperative Programs-99                       | 232,436                | 4,773              | 54,263               | 23.35%            | 24.67%            |  |  |  |  |  |
|                                               |                        |                    |                      |                   |                   |  |  |  |  |  |
| Total Expenditures                            | 73,773,116             | 10,303,957         | 45,921,096           | 62.25%            | 67.55%            |  |  |  |  |  |
|                                               |                        |                    |                      |                   |                   |  |  |  |  |  |















## **Oregon School District Fund Summary**

|                                               |                   |                    |                    | Transfers |                    |
|-----------------------------------------------|-------------------|--------------------|--------------------|-----------|--------------------|
|                                               | Fund Balance +    | FY 21/22           | - FY 21/22 +       | Sources = | Fund Balance       |
|                                               | 7/1/2021          | YTD Revenues       | YTD Expenditures   | YTD       | 3/31/2022          |
|                                               |                   |                    | *                  |           |                    |
| General Fund