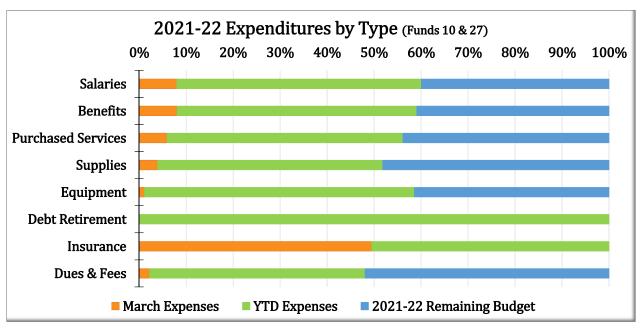

- 99          |                      |                   |                   |  |  |  |  |  |
| Cooperative Programs-99                       | 232,436                | 4,773              | 54,263               | 23.35%            | 24.67%            |  |  |  |  |  |
|                                               |                        |                    |                      |                   |                   |  |  |  |  |  |
| Total Expenditures                            | 73,773,116             | 10,303,957         | 45,921,096           | 62.25%            | 67.55%            |  |  |  |  |  |
|                                               |                        |                    |                      |                   |                   |  |  |  |  |  |















## **Oregon School District Fund Summary**

|                                               |                   |                    |                    | Transfers |                    |
|-----------------------------------------------|-------------------|--------------------|--------------------|-----------|--------------------|
|                                               | Fund Balance +    | FY 21/22           | - FY 21/22 +       | Sources = | Fund Balance       |
|                                               | 7/1/2021          | YTD Revenues       | YTD Expenditures   | YTD       | 3/31/2022          |
|                                               |                   |                    | *                  |           |                    |
| General Fund