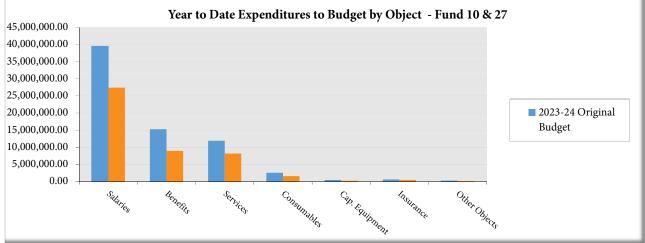

54,788 | 85.52% | 76.61% |  |  |  |
| Community Education Fund - Fund 82 | 541,896 | 47,107 | 425,125 | 78.45% | 72.21% |  |  |  |
| Performing Arts Center - Fund 85   | 37,613  | 2,493  | 24,919  | 66.25% | 83.25% |  |  |  |
| Total Community Expenditures       | 994,375 | 88,880 | 804,831 | 80.94% | 74.43% |  |  |  |

| Cooperative Programs - 99 |            |           |            |        |        |  |  |  |
|---------------------------|------------|-----------|------------|--------|--------|--|--|--|
| Cooperative Programs-99   | 276,375    | 22,867    | 158,091    | 57.20% | 67.31% |  |  |  |
|                           |            |           |            |        |        |  |  |  |
| Total Expenditures        | 83,221,799 | 5,707,085 | 57,109,490 | 68.62% | 72.16% |  |  |  |













Way

June

### Oregon School District Fund Summary

|                                               | Fund Balance + 7/1/2023 | FY 23/24 -<br>YTD Revenues | FY 23/24<br>YTD Expenditures | Transfers<br>+ Sources =<br>YTD | Fund Balance<br>4/30/2024 |
|-----------------------------------------------|-------------------------|----------------------------|------------------------------|---------------------------------|---------------------------|
| General Fund (Fund 10)                        | 13,933,380              | 43,127,825                 | 37,812,134                   |                                 | 19,249,072                |
| Assigned 22/23 Building Carryover             | 340,779                 | 13,127,025                 | 330,192                      |