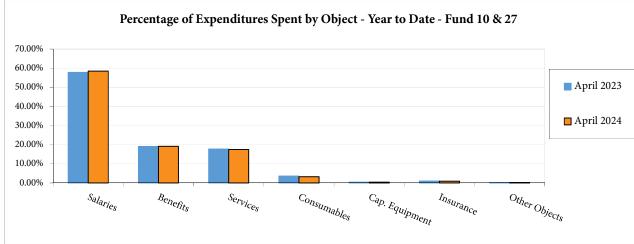

88 | 85.52% | 76.61% |  |  |  |
| Community Education Fund - Fund 82 | 541,896 | 47,107 | 425,125 | 78.45% | 72.21% |  |  |  |
| Performing Arts Center - Fund 85   | 37,613  | 2,493  | 24,919  | 66.25% | 83.25% |  |  |  |
| Total Community Expenditures       | 994,375 | 88,880 | 804,831 | 80.94% | 74.43% |  |  |  |

| Cooperative Programs - 99 |            |           |            |        |        |  |  |  |
|---------------------------|------------|-----------|------------|--------|--------|--|--|--|
| Cooperative Programs-99   | 276,375    | 22,867    | 158,091    | 57.20% | 67.31% |  |  |  |
|                           |            |           |            |        |        |  |  |  |
| Total Expenditures        | 83,221,799 | 5,707,085 | 57,109,490 | 68.62% | 72.16% |  |  |  |













Way

June

### Oregon School District Fund Summary

|                                               | Fund Balance + 7/1/2023 | FY 23/24 -<br>YTD Revenues | FY 23/24<br>YTD Expenditures | Transfers<br>+ Sources =<br>YTD | Fund Balance<br>4/30/2024 |
|-----------------------------------------------|-------------------------|----------------------------|------------------------------|---------------------------------|---------------------------|
| General Fund (Fund 10)                        | 13,933,380              | 43,127,825                 | 37,812,134                   |                                 | 19,249,072                |
| Assigned 22/23 Building Carryover             | 340,779                 | 13,127,025                 | 330,192                      |