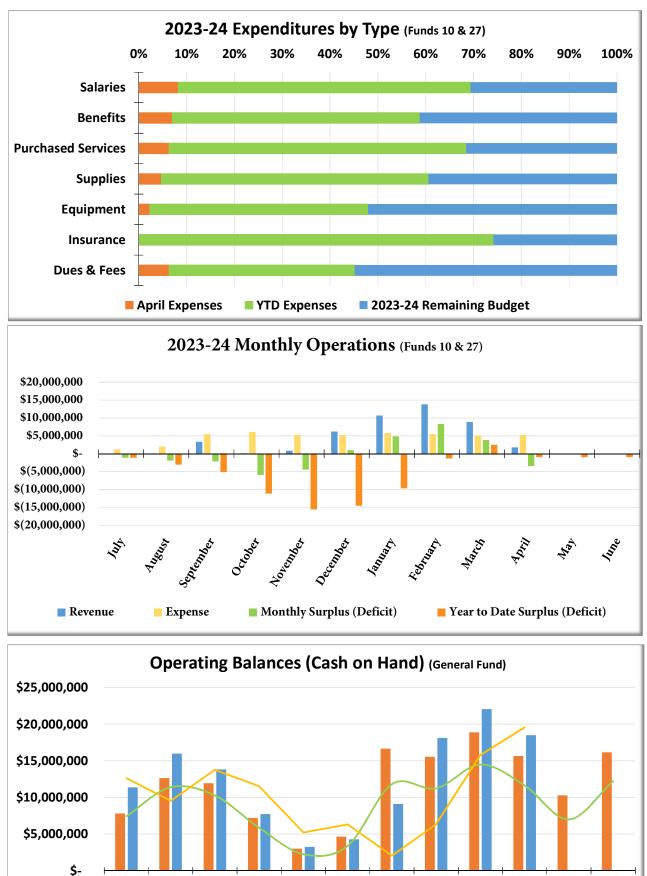

| 85.52% | 76.61% |  |  |  |
| Community Education Fund - Fund 82 | 541,896 | 47,107 | 425,125 | 78.45% | 72.21% |  |  |  |
| Performing Arts Center - Fund 85   | 37,613  | 2,493  | 24,919  | 66.25% | 83.25% |  |  |  |
| Total Community Expenditures       | 994,375 | 88,880 | 804,831 | 80.94% | 74.43% |  |  |  |

| Cooperative Programs - 99 |            |           |            |        |        |  |  |  |
|---------------------------|------------|-----------|------------|--------|--------|--|--|--|
| Cooperative Programs-99   | 276,375    | 22,867    | 158,091    | 57.20% | 67.31% |  |  |  |
|                           |            |           |            |        |        |  |  |  |
| Total Expenditures        | 83,221,799 | 5,707,085 | 57,109,490 | 68.62% | 72.16% |  |  |  |













Way

June

### Oregon School District Fund Summary

|                                               | Fund Balance + 7/1/2023 | FY 23/24 -<br>YTD Revenues | FY 23/24<br>YTD Expenditures | Transfers<br>+ Sources =<br>YTD | Fund Balance<br>4/30/2024 |
|-----------------------------------------------|-------------------------|----------------------------|------------------------------|---------------------------------|---------------------------|
| General Fund (Fund 10)                        | 13,933,380              | 43,127,825                 | 37,812,134                   |                                 | 19,249,072                |
| Assigned 22/23 Building Carryover             | 340,779                 | 13,127,025                 | 330,192                      |