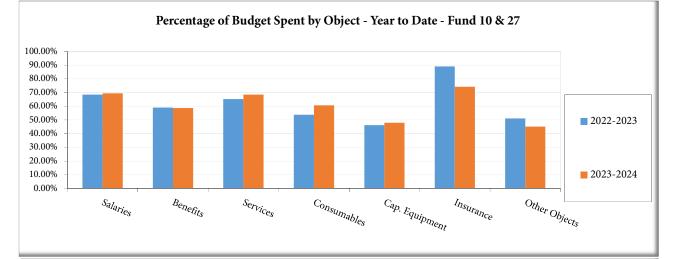

,788 | 85.52% | 76.61% |  |  |  |
| Community Education Fund - Fund 82 | 541,896 | 47,107 | 425,125 | 78.45% | 72.21% |  |  |  |
| Performing Arts Center - Fund 85   | 37,613  | 2,493  | 24,919  | 66.25% | 83.25% |  |  |  |
| Total Community Expenditures       | 994,375 | 88,880 | 804,831 | 80.94% | 74.43% |  |  |  |

| Cooperative Programs - 99 |            |           |            |        |        |  |  |  |
|---------------------------|------------|-----------|------------|--------|--------|--|--|--|
| Cooperative Programs-99   | 276,375    | 22,867    | 158,091    | 57.20% | 67.31% |  |  |  |
|                           |            |           |            |        |        |  |  |  |
| Total Expenditures        | 83,221,799 | 5,707,085 | 57,109,490 | 68.62% | 72.16% |  |  |  |













Way

June

### Oregon School District Fund Summary

|                                               | Fund Balance + 7/1/2023 | FY 23/24 -<br>YTD Revenues | FY 23/24<br>YTD Expenditures | Transfers<br>+ Sources =<br>YTD | Fund Balance<br>4/30/2024 |
|-----------------------------------------------|-------------------------|----------------------------|------------------------------|---------------------------------|---------------------------|
| General Fund (Fund 10)                        | 13,933,380              | 43,127,825                 | 37,812,134                   |                                 | 19,249,072                |
| Assigned 22/23 Building Carryover             | 340,779                 | 13,127,025                 | 330,192                      |