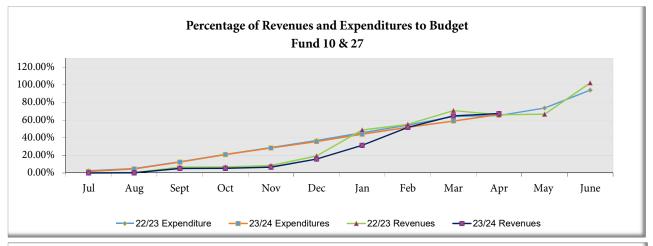

354,788 | 85.52% | 76.61% |  |  |  |
| Community Education Fund - Fund 82 | 541,896 | 47,107 | 425,125 | 78.45% | 72.21% |  |  |  |
| Performing Arts Center - Fund 85   | 37,613  | 2,493  | 24,919  | 66.25% | 83.25% |  |  |  |
| Total Community Expenditures       | 994,375 | 88,880 | 804,831 | 80.94% | 74.43% |  |  |  |

| Cooperative Programs - 99 |            |           |            |        |        |  |  |  |
|---------------------------|------------|-----------|------------|--------|--------|--|--|--|
| Cooperative Programs-99   | 276,375    | 22,867    | 158,091    | 57.20% | 67.31% |  |  |  |
|                           |            |           |            |        |        |  |  |  |
| Total Expenditures        | 83,221,799 | 5,707,085 | 57,109,490 | 68.62% | 72.16% |  |  |  |













Way

June

### Oregon School District Fund Summary

|                                               | Fund Balance + 7/1/2023 | FY 23/24 -<br>YTD Revenues | FY 23/24<br>YTD Expenditures | Transfers<br>+ Sources =<br>YTD | Fund Balance<br>4/30/2024 |
|-----------------------------------------------|-------------------------|----------------------------|------------------------------|---------------------------------|---------------------------|
| General Fund (Fund 10)                        | 13,933,380              | 43,127,825                 | 37,812,134                   |                                 | 19,249,072                |
| Assigned 22/23 Building Carryover             | 340,779                 | 13,127,025                 | 330,192                      |