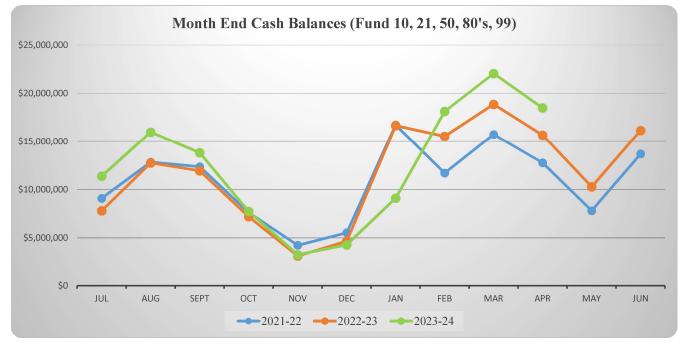

stment Series      | 5.24%     | 5,955,396.39                     | 19,043.95    | 340,122.12 | 2,946.93   | 712,868.80   |
| State Investment Pool       | 5.38%     | 9,711,192.48                     | 149,001.48   |            | 136,758.74 | 1,041,219.55 |
| CD's/Treasuries             | .4%-5.48% | 2,175,483.25                     | 2,427,531.33 |            |            |              |
| One Community Bank- Investm | 5.66%     | 22,334.17                        |              |            |            |              |
| Oregon Community Bank       | 5.66%     | 242,208.55                       |              |            |            | 4,247,106.94 |
|                             | Total     | 18,502,684.09                    | 2,595,576.76 | 340,122.12 | 139,713.79 | 6,001,195.29 |



\*Debt Service Levy Transfer was done in February prior to the 2023-24 school year.

### Oregon School District 2023 Tax Levy Collected 2024

|                                    | Total<br>Levy | Payments<br>YTD | Levy Due<br>Amount | Percent<br>Deferred | Percent<br>Deferred |
|------------------------------------|---------------|-----------------|--------------------|---------------------|---------------------|
| Village of Oregon                  | 16,749,223.74 | 12,494,329.62   | 4,254,894.12       | 25.40%              | 24.45%              |
| Town of Blooming Grove             | 104,255.62    | 76,000.50       | 28,255.12          | 27.10%              | 24.52%              |
| Town of Dunn                       | 4,130,865.10  | 2,957,389.18    | 1,173,475.92       | 28.41%