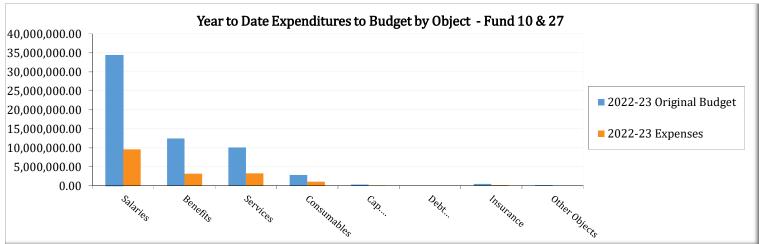

# OREGON SCHOOL DISTRICT BOARD APPROVAL OF PAYMENTS

January 9, 2023

AP Checks AP Ach Pcard 12/5 Total \$ 253,466.37 \$ 1,258,760.76 \$ 169,742.13 \$ 1,681,969.26 3frdtl01.p Oregon, WI 3:42 PM 01/05/23 PAGE: