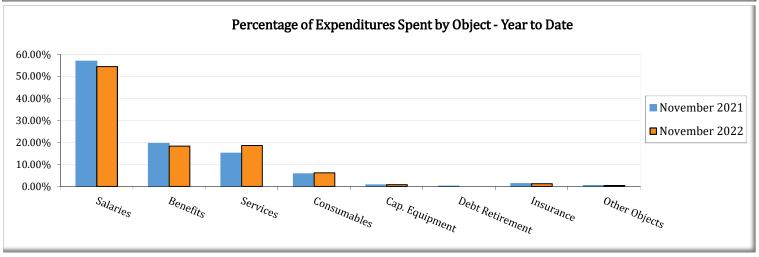

|
| Total Community Expenditures                  |                      | 60,978             | 317,111              | 37.54%           |                   |
| Total Community Expenditures                  | 077,733              | 00,770             | 317,111              | 37.37/0          | 37.20 /0          |
| Coc                                           | perative Prog        | grams - 99         |                      |                  |                   |
| Cooperative Programs-99                       | 236,552              | 29,745             | 69,663               | 29.45%           | 13.44%            |
| Total Expenditures                            | 72,710,447           | 5,250,811          | 20,581,313           | 28.31%           | 27.63%            |















#### **Oregon School District Fund Summary**

|                                               |                | Transfers    |                  |           |                |
|-----------------------------------------------|----------------|--------------|------------------|-----------|----------------|
|                                               | Fund Balance + | FY 22/23     | - FY 22/23 +     | Sources = | Fund Balance   |
|                                               | 7/1/2022       | YTD Revenues | YTD Expenditures | YTD       | 11/30/2022     |
|                                               |                |              | Î                |           |                |
| General Fund                                  | 12,417,110     | 4,371,690    | 13,995,356