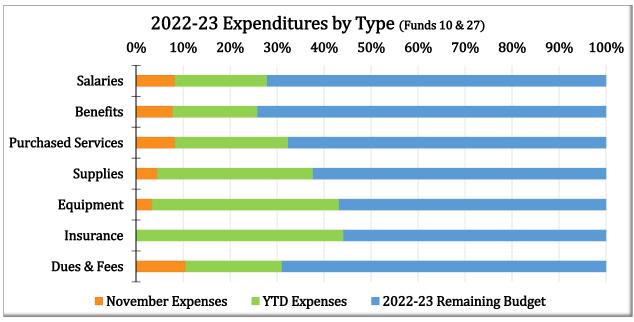

|
| Total Community Expenditures                  |                      | 60,978             | 317,111              | 37.54%           |                   |
| Total Community Expenditures                  | 077,733              | 00,770             | 317,111              | 37.37/0          | 37.20 /0          |
| Coc                                           | perative Prog        | grams - 99         |                      |                  |                   |
| Cooperative Programs-99                       | 236,552              | 29,745             | 69,663               | 29.45%           | 13.44%            |
| Total Expenditures                            | 72,710,447           | 5,250,811          | 20,581,313           | 28.31%           | 27.63%            |















#### **Oregon School District Fund Summary**

|                                               |                | Transfers    |                  |           |                |
|-----------------------------------------------|----------------|--------------|------------------|-----------|----------------|
|                                               | Fund Balance + | FY 22/23     | - FY 22/23 +     | Sources = | Fund Balance   |
|                                               | 7/1/2022       | YTD Revenues | YTD Expenditures | YTD       | 11/30/2022     |
|                                               |                |              | Î                |           |                |
| General Fund                                  | 12,417,110     | 4,371,690    | 13,995,356