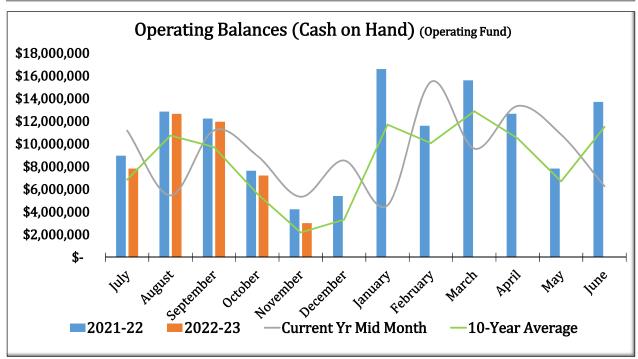

|
| Total Community Expenditures                  |                      | 60,978             | 317,111              | 37.54%           |                   |
| Total Community Expenditures                  | 077,733              | 00,770             | 317,111              | 37.37/0          | 37.20 /0          |
| Coc                                           | perative Prog        | grams - 99         |                      |                  |                   |
| Cooperative Programs-99                       | 236,552              | 29,745             | 69,663               | 29.45%           | 13.44%            |
| Total Expenditures                            | 72,710,447           | 5,250,811          | 20,581,313           | 28.31%           | 27.63%            |















#### **Oregon School District Fund Summary**

|                                               |                | Transfers    |                  |           |                |
|-----------------------------------------------|----------------|--------------|------------------|-----------|----------------|
|                                               | Fund Balance + | FY 22/23     | - FY 22/23 +     | Sources = | Fund Balance   |
|                                               | 7/1/2022       | YTD Revenues | YTD Expenditures | YTD       | 11/30/2022     |
|                                               |                |              | Î                |           |                |
| General Fund                                  | 12,417,110     | 4,371,690    | 13,995,356       |