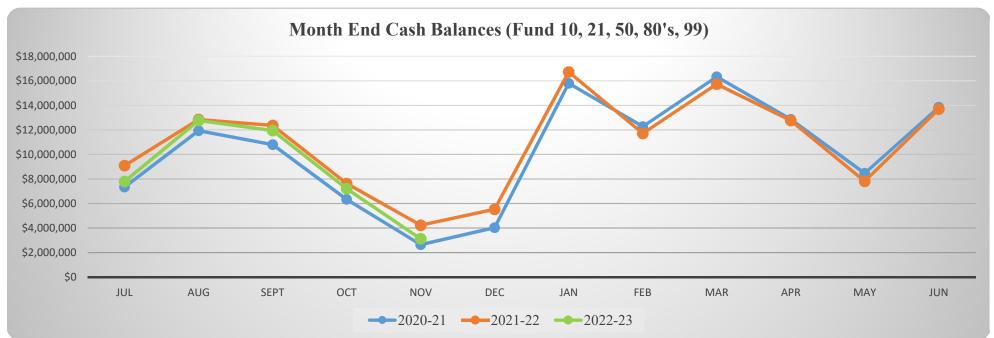

| 22,879.59  | 0.20         |
| WISC Investment Series         | 3.47%  | 388,008.33    | 5,374.34  | 7,969.17     | 785,133.83 | 49,792.31  | 377,293.21   |
| State Investment Pool          | 3.72%  | 1,998,389.70  | 21,278.24 | 1,529,406.29 |            | 163,453.10 | 969,512.74   |
| CD's                           | .1540% | 118,585.92    |           |              |            |            |              |
| One Community Bank Investments | 3.14%  | 20,756.16     |           |              |            |            | 3,947,050.88 |
| Oregon Community Bank          | 0.10%  | 112,750.07    |           |              |            |            |              |
|                                | Total  | 3,126,149.85  | 26,652.58 | 1,537,450.49 | 785,133.83 | 236,125.00 | 5,293,857.03 |



# STAFFING RETIREMENTS/RESIGNATIONS January 9, 2023

| FTE | Position                           | Staff Member                                        |
|-----|------------------------------------|-----------------------------------------------------|
| 1.0 | Special Education<br>Teacher - OHS | Amy Connors - resignation effective January 3, 2023 |
|     |                                    |                                                     |
|     |                                    |                                                     |

| 1-9-2023 Board Donations |                                                     |                                                         |