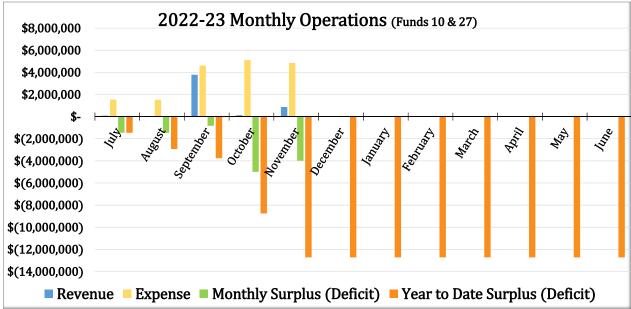

# OREGON SCHOOL DISTRICT BOARD APPROVAL OF PAYMENTS

January 9, 2023

AP Checks AP Ach Pcard 12/5 Total \$ 253,466.37 \$ 1,258,760.76 \$ 169,742.13 \$ 1,681,969.26 3frdtl01.p Oregon, WI 3:42 PM 01/05/23 PAGE: