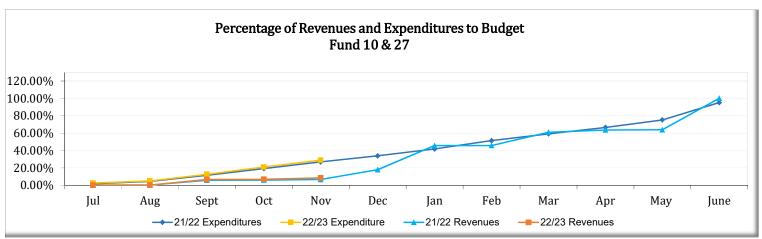

|
| Total Community Expenditures                  |                      | 60,978             | 317,111              | 37.54%           |                   |
| Total Community Expenditures                  | 077,733              | 00,770             | 317,111              | 37.37/0          | 37.20 /0          |
| Coc                                           | perative Prog        | grams - 99         |                      |                  |                   |
| Cooperative Programs-99                       | 236,552              | 29,745             | 69,663               | 29.45%           | 13.44%            |
| Total Expenditures                            | 72,710,447           | 5,250,811          | 20,581,313           | 28.31%           | 27.63%            |















#### **Oregon School District Fund Summary**

|                                               |                | Transfers    |                  |           |                |
|-----------------------------------------------|----------------|--------------|------------------|-----------|----------------|
|                                               | Fund Balance + | FY 22/23     | - FY 22/23 +     | Sources = | Fund Balance   |
|                                               | 7/1/2022       | YTD Revenues | YTD Expenditures | YTD       | 11/30/2022     |
|                                               |                |              | Î                |           |                |
| General Fund                                  | 12,417,110     | 4,371,690    | 13,995,3