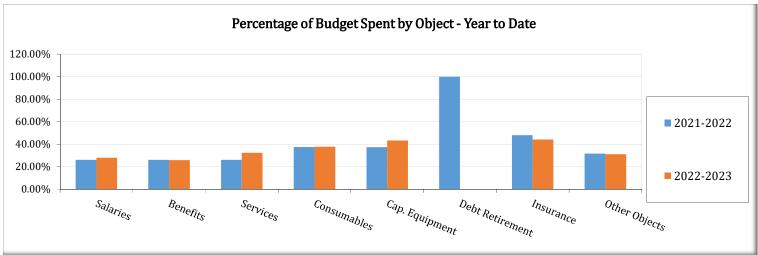

|
| Total Community Expenditures                  |                      | 60,978             | 317,111              | 37.54%           |                   |
| Total Community Expenditures                  | 077,733              | 00,770             | 317,111              | 37.37/0          | 37.20 /0          |
| Coc                                           | perative Prog        | grams - 99         |                      |                  |                   |
| Cooperative Programs-99                       | 236,552              | 29,745             | 69,663               | 29.45%           | 13.44%            |
| Total Expenditures                            | 72,710,447           | 5,250,811          | 20,581,313           | 28.31%           | 27.63%            |















#### **Oregon School District Fund Summary**

|                                               |                | Transfers    |                  |           |                |
|-----------------------------------------------|----------------|--------------|------------------|-----------|----------------|
|                                               | Fund Balance + | FY 22/23     | - FY 22/23 +     | Sources = | Fund Balance   |
|                                               | 7/1/2022       | YTD Revenues | YTD Expenditures | YTD       | 11/30/2022     |
|                                               |                |              | Î                |           |                |
| General Fund                                  | 12,417,110     | 4,371,690    | 13,995,356