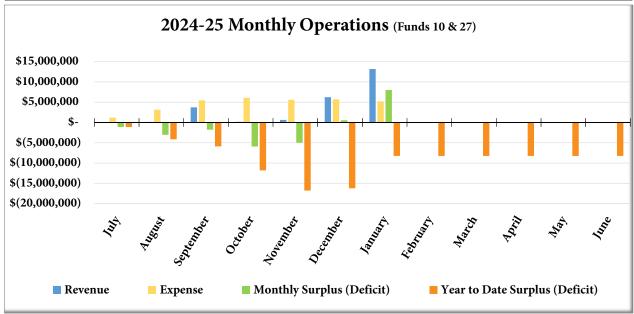

## February 10, 2025

| AP Checks | \$        | 107,606.65 |
|-----------|-----------|------------|
| AP Ach    | \$        | 562,556.96 |
| Peard 1/5 | <u>\$</u> | 152,092.74 |
| Total     | \$        | 822,256.35 |