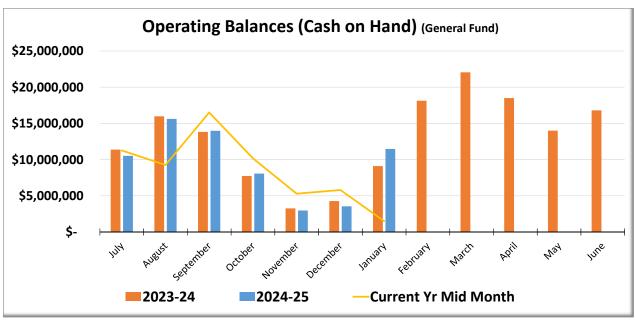

ty Expenditures    | recial Education I 778,600 11,972,154 12,750,754  Debt Service Fur 10,365,019  Referendum De 305,154  Food Service Fur 2,332,647  Oyee Benefit Tru 74,000 705,000 779,000  Community Fur 477,707 568,294 39,254 1,085,255 | Funds - 27  54,900 886,650 941,550  dds - 30  0  bt Fund - 49 26,906  nd - 50  167,905  ist Fund -70 1,169 43,414 44,584  ids - 80  30,919 32,333 2,604 65,856 | 369,048<br>4,834,376<br>5,203,424<br>1,270,009<br>165,544<br>1,109,471<br>8,045<br>238,917<br>246,961<br>235,178<br>297,040<br>18,224<br>550,442 | 47.40%<br>40.38%<br>40.81%<br>12.25%<br>54.25%<br>47.56%<br>33.89%<br>31.70%<br>49.23%<br>52.27%<br>46.43%<br>50.72% | 50.29%<br>42.23%<br>42.88%<br>21.04%<br>51.32%<br>51.32%<br>47.19%<br>44.16%<br>55.08%<br>52.98%<br>46.47%<br>53.65% |















## Oregon School District Fund Summary

|                                                                                                                                                                                        | Fund Balance<br>7/1/2024                                        | + FY 24/25<br>YTD Revenues                      | - FY 24/25<br>YTD Expenditures              | Transfers + Sources YTD | Fund Balance 1/31/2025                                          | Budgeted<br>Excess<br>(Deficiency)              |
|----------------------------------------------------------------------------------------------------------------------------------------------------------------------------------------|-----------------------------------------------------------------|---------------