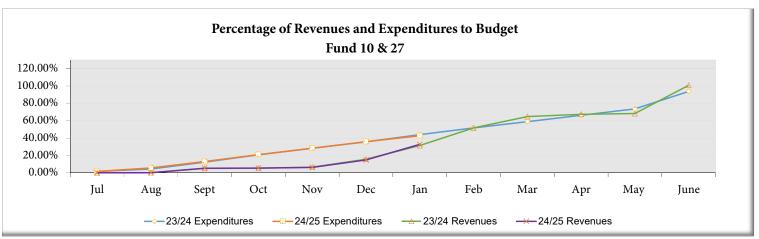

otal Community Expenditures    | recial Education I 778,600 11,972,154 12,750,754  Debt Service Fur 10,365,019  Referendum De 305,154  Food Service Fur 2,332,647  Oyee Benefit Tru 74,000 705,000 779,000  Community Fur 477,707 568,294 39,254 1,085,255 | Funds - 27  54,900 886,650 941,550  dds - 30  0  bt Fund - 49 26,906  nd - 50  167,905  ist Fund -70 1,169 43,414 44,584  ids - 80  30,919 32,333 2,604 65,856 | 369,048<br>4,834,376<br>5,203,424<br>1,270,009<br>165,544<br>1,109,471<br>8,045<br>238,917<br>246,961<br>235,178<br>297,040<br>18,224<br>550,442 | 47.40%<br>40.38%<br>40.81%<br>12.25%<br>54.25%<br>47.56%<br>33.89%<br>31.70%<br>49.23%<br>52.27%<br>46.43%<br>50.72% | 50.29%<br>42.23%<br>42.88%<br>21.04%<br>51.32%<br>51.32%<br>47.19%<br>44.16%<br>55.08%<br>52.98%<br>46.47%<br>53.65% |















## Oregon School District Fund Summary

|                                                                                                                                                                                        | Fund Balance<br>7/1/2024                                        | + FY 24/25<br>YTD Revenues                      | - FY 24/25<br>YTD Expenditures              | Transfers + Sources YTD | Fund Balance 1/31/2025                                          | Budgeted<br>Excess<br>(Deficiency)              |
|----------------------------------------------------------------------------------------------------------------------------------------------------------------------------------------|-----------------------------------------------------------------|---