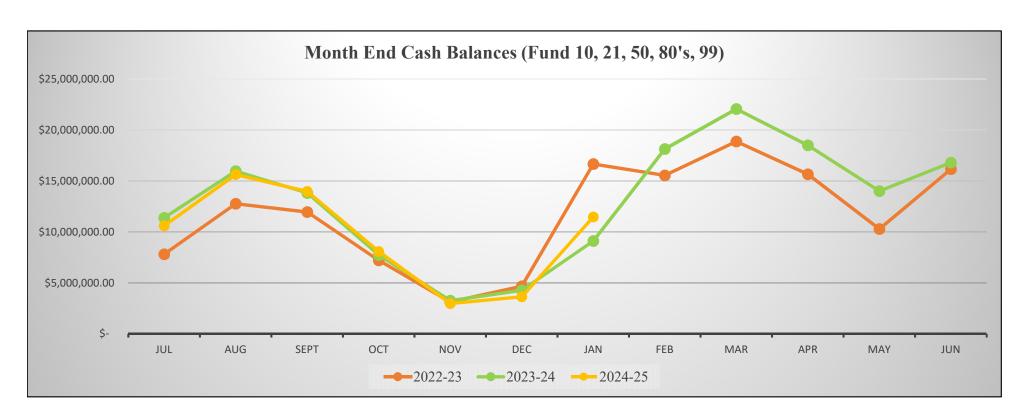

C Investment Series         | 4.37%    | 2,921,132.92   | 257,453.53   | 370,469.07   | 163,547.62 | 3,058.90   | 269,982.11   |
| State Investment Pool          | 4.39%    | 7,721,781.42   | 6,253,683.84 | 1,009,331.37 |            | 207,327.32 | 1,808,457.94 |
| CD's/Treasuries                | 2%-5.52% | 366,029.00     | 1,186,100.00 |              |            |            |              |
| One Community Bank- Investment | 4.87%    | 23,273.72      |              |              |            |            | 4,425,851.05 |
| Oregon Community Bank          | 4.87%    | 284,304.74     |              |              |            |            |              |
|                                | Total    | 11,468,055.22  | 7,697,303.02 | 1,379,800.44 | 163,547.62 | 210,394.34 | 6,504,291.10 |



# Oregon School District 2024 Tax Levy Collected 2025

|                                    | Total         | Payments      | Levy Due      | Percent  | 2023-24 |
|------------------------------------|---------------|---------------|---------------|----------|---------|
|                                    | Levy          | YTD           | Amount        | Deferred | Percent |
| Village of Oregon                  | 17,632,496.82 | 7,516,397.60  | 10,116,099.22 | 57.37%   | 56.01%  |
| Town of Blooming Grove             | 112,329.47    | 45,635.90     | 66,693.57     | 59.37%   | 70.86%  |
| Town of Dunn                       | 4,325,682.37  | 1,960,517.16  | 2,365,165.21  | 54.68%   | 65.27%  |
| Town of Montrose                   | 60,471.01     | 24,129.02     | 36,341.99     | 60.10%