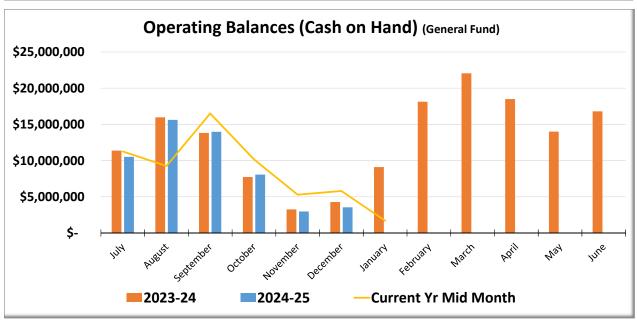

| 36,538<br>ads - 80<br>39,582<br>51,156<br>2,603<br>93,342<br>rams - 99 | 202,377<br>204,259<br>264,707<br>15,620<br>484,586           | 25.98%<br>42.76%<br>46.58%<br>39.79%<br>44.65%           | 36.64%<br>46.13%<br>46.48%<br>39.83%<br>46.09% |  |















# Oregon School District Fund Summary

|                                               |              |                 |                  | Transfers   |                 | Budgeted      |
|-----------------------------------------------|--------------|-----------------|------------------|-------------|-----------------|---------------|
|                                               | Fund Balance | + FY 24/25      | - FY 24/25       | + Sources = | 1 0110 2 010110 | Excess        |
|                                               | 7/1/2024     | YTD Revenues    | YTD Expenditures | YTD         | 12/31/2024      | (Deficiency)  |
|                                               |              |                 |                  |             |                 |               |
| General