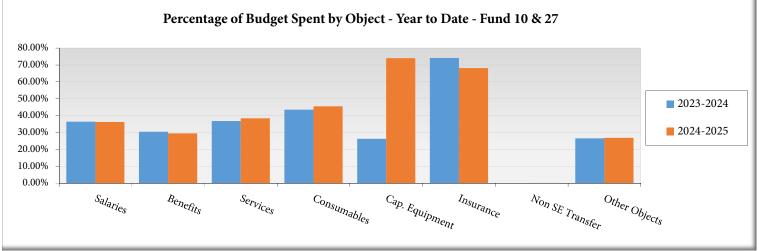

| 36,538<br>ads - 80<br>39,582<br>51,156<br>2,603<br>93,342<br>rams - 99 | 202,377<br>204,259<br>264,707<br>15,620<br>484,586           | 25.98%<br>42.76%<br>46.58%<br>39.79%<br>44.65%           | 36.64%<br>46.13%<br>46.48%<br>39.83%<br>46.09% |  |















# Oregon School District Fund Summary

|                                               |              |                 |                  | Transfers   |                 | Budgeted      |
|-----------------------------------------------|--------------|-----------------|------------------|-------------|-----------------|---------------|
|                                               | Fund Balance | + FY 24/25      | - FY 24/25       | + Sources = | 1 0110 2 010110 | Excess        |
|                                               | 7/1/2024     | YTD Revenues    | YTD Expenditures | YTD         | 12/31/2024      | (Deficiency)  |
|                                               |              |                 |                  |             |                 |               |
|