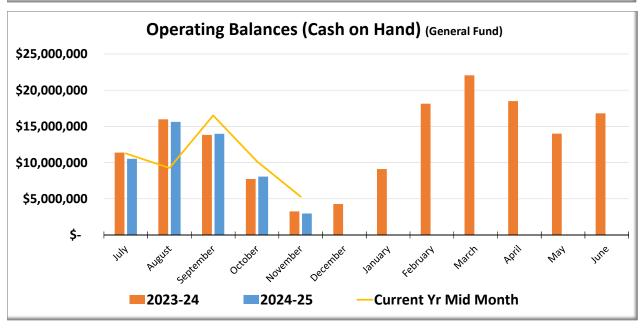

| ooperative Progr        | rams - 99            |                        |                  |                  |  |
| Cooperative Programs-99                     | 90,000                  | 33,827               | 64,431                 | 71.59%           | 26.71%           |  |
|                                             |                         |                      |                        |                  |                  |  |
| Total Expenditures                          | 90,954,698              | 6,073,045            | 24,401,709             | 26.83%           | 29.73%           |  |
|                                             | ,>0 2,0>0               | 2,3,0,010            | ,,                     | 20.0070          | 25., 570         |  |















# Oregon School District Fund Summary

|                                                                         | Fund Balance<br>7/1/2024     | + FY 24/25<br>YTD Revenues | - FY 24/25<br>YTD Expenditures | Transfers + Sources YTD | = Fund Balance 11/30/2024   | Budgeted<br>Excess<br>(Deficiency) |
|-------------------------------------------------------------------------|------------------------------|----------------------------|--------------------------------|-------------------------|-----------------------------|------------------------------------|
| General Fund (Fund 10) Assigned Building Carryover                      | 13,655,733<br>294,050        | 4,231,200                  | 16,884,603<br>235,396          |                         | 1,002,329<br>58,654         |