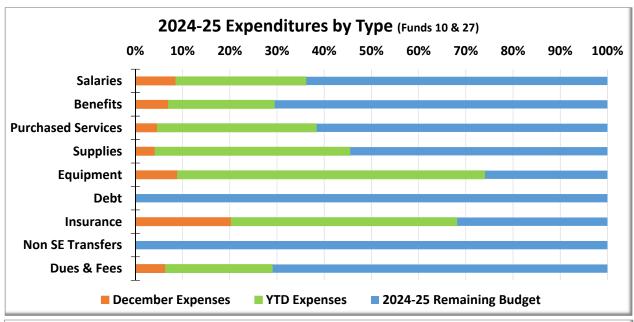

| 36,538<br>ads - 80<br>39,582<br>51,156<br>2,603<br>93,342<br>rams - 99 | 202,377<br>204,259<br>264,707<br>15,620<br>484,586           | 25.98%<br>42.76%<br>46.58%<br>39.79%<br>44.65%           | 36.64%<br>46.13%<br>46.48%<br>39.83%<br>46.09% |  |















# Oregon School District Fund Summary

|                                               |              |                 |                  | Transfers   |                 | Budgeted      |
|-----------------------------------------------|--------------|-----------------|------------------|-------------|-----------------|---------------|
|                                               | Fund Balance | + FY 24/25      | - FY 24/25       | + Sources = | 1 0110 2 010110 | Excess        |
|                                               | 7/1/2024     | YTD Revenues    | YTD Expenditures | YTD         | 12/31/2024      | (Deficiency)  |
|                                               |              |                 |                  |             |                 |               |
| Gen