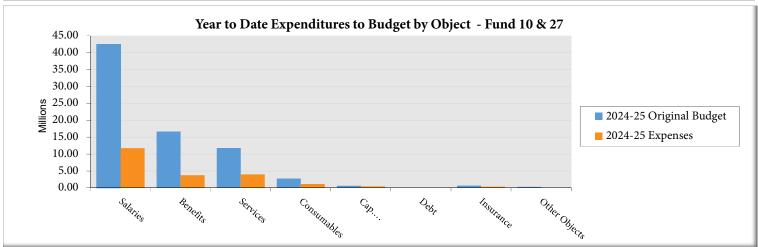

| ooperative Progr        | rams - 99            |                        |                  |                  |  |
| Cooperative Programs-99                     | 90,000                  | 33,827               | 64,431                 | 71.59%           | 26.71%           |  |
|                                             |                         |                      |                        |                  |                  |  |
| Total Expenditures                          | 90,954,698              | 6,073,045            | 24,401,709             | 26.83%           | 29.73%           |  |
|                                             | ,>0 2,0>0               | 2,3,0,010            | ,,                     | 20.0070          | 25., 570         |  |















# Oregon School District Fund Summary

|                                                                         | Fund Balance<br>7/1/2024     | + FY 24/25<br>YTD Revenues | - FY 24/25<br>YTD Expenditures | Transfers + Sources YTD | = Fund Balance 11/30/2024   | Budgeted<br>Excess<br>(Deficiency) |
|-------------------------------------------------------------------------|------------------------------|----------------------------|--------------------------------|-------------------------|-----------------------------|------------------------------------|
| General Fund (Fund 10) Assigned Building Carryover                      | 13,655,733<br>294,050        | 4,231,200                  | 16,884,603<br>235,396          |                         | 1,002,329<br>58,654         |