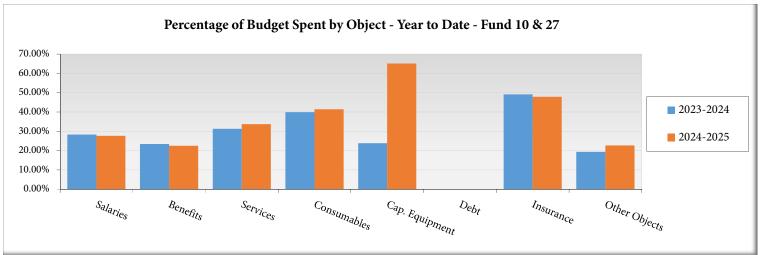

| ooperative Progr        | rams - 99            |                        |                  |                  |  |
| Cooperative Programs-99                     | 90,000                  | 33,827               | 64,431                 | 71.59%           | 26.71%           |  |
|                                             |                         |                      |                        |                  |                  |  |
| Total Expenditures                          | 90,954,698              | 6,073,045            | 24,401,709             | 26.83%           | 29.73%           |  |
|                                             | ,>0 2,0>0               | 2,3,0,010            | ,,                     | 20.0070          | 25., 570         |  |















# Oregon School District Fund Summary

|                                                                         | Fund Balance<br>7/1/2024     | + FY 24/25<br>YTD Revenues | - FY 24/25<br>YTD Expenditures | Transfers + Sources YTD | = Fund Balance 11/30/2024   | Budgeted<br>Excess<br>(Deficiency) |
|-------------------------------------------------------------------------|------------------------------|----------------------------|--------------------------------|-------------------------|-----------------------------|------------------------------------|
| General Fund (Fund 10) Assigned Building Carryover                      | 13,655,733<br>294,050        | 4,231,200                  | 16,884,603<br>235,396          |                         | 1,002,329<br>58,654         |