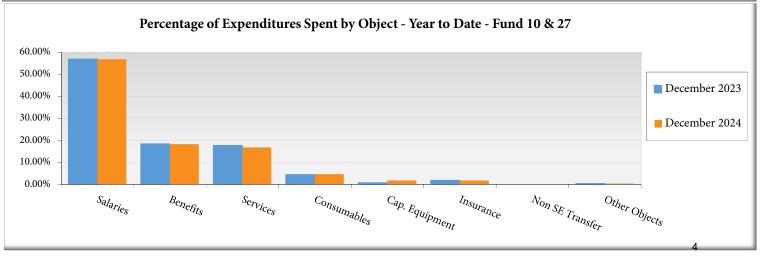

| 36,538<br>ads - 80<br>39,582<br>51,156<br>2,603<br>93,342<br>rams - 99 | 202,377<br>204,259<br>264,707<br>15,620<br>484,586           | 25.98%<br>42.76%<br>46.58%<br>39.79%<br>44.65%           | 36.64%<br>46.13%<br>46.48%<br>39.83%<br>46.09% |  |















# Oregon School District Fund Summary

|                                               |              |                 |                  | Transfers   |                 | Budgeted      |
|-----------------------------------------------|--------------|-----------------|------------------|-------------|-----------------|---------------|
|                                               | Fund Balance | + FY 24/25      | - FY 24/25       | + Sources = | 1 0110 2 010110 | Excess        |
|                                               | 7/1/2024     | YTD Revenues    | YTD Expenditures | YTD         | 12/31/2024      | (Deficiency)  |
|                                               |              |                 |                  |             |                 |               |
| G