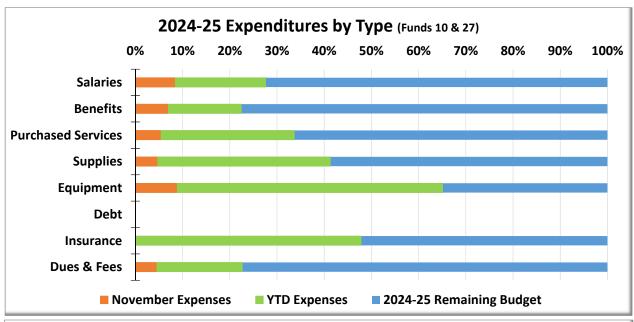

| ooperative Progr        | rams - 99            |                        |                  |                  |  |
| Cooperative Programs-99                     | 90,000                  | 33,827               | 64,431                 | 71.59%           | 26.71%           |  |
|                                             |                         |                      |                        |                  |                  |  |
| Total Expenditures                          | 90,954,698              | 6,073,045            | 24,401,709             | 26.83%           | 29.73%           |  |
|                                             | ,>0 2,0>0               | 2,3,0,010            | ,,                     | 20.0070          | 25., 570         |  |















# Oregon School District Fund Summary

|                                                                         | Fund Balance<br>7/1/2024     | + FY 24/25<br>YTD Revenues | - FY 24/25<br>YTD Expenditures | Transfers + Sources YTD | = Fund Balance 11/30/2024   | Budgeted<br>Excess<br>(Deficiency) |
|-------------------------------------------------------------------------|------------------------------|----------------------------|--------------------------------|-------------------------|-----------------------------|------------------------------------|
| General Fund (Fund 10) Assigned Building Carryover                      | 13,655,733<br>294,050        | 4,231,200                  | 16,884,603<br>235,396          |                         | 1,002,329<br>58,654         |