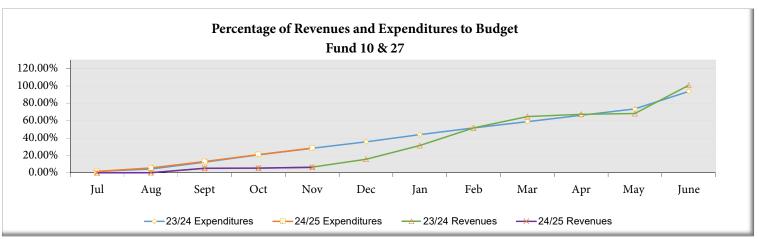

| ooperative Progr        | rams - 99            |                        |                  |                  |  |
| Cooperative Programs-99                     | 90,000                  | 33,827               | 64,431                 | 71.59%           | 26.71%           |  |
|                                             |                         |                      |                        |                  |                  |  |
| Total Expenditures                          | 90,954,698              | 6,073,045            | 24,401,709             | 26.83%           | 29.73%           |  |
|                                             | ,>0 2,0>0               | 2,3,0,010            | ,,                     | 20.0070          | 25., 570         |  |















# Oregon School District Fund Summary

|                                                                         | Fund Balance<br>7/1/2024     | + FY 24/25<br>YTD Revenues | - FY 24/25<br>YTD Expenditures | Transfers + Sources YTD | = Fund Balance 11/30/2024   | Budgeted<br>Excess<br>(Deficiency) |
|-------------------------------------------------------------------------|------------------------------|----------------------------|--------------------------------|-------------------------|-----------------------------|------------------------------------|
| General Fund (Fund 10) Assigned Building Carryover                      | 13,655,733<br>294,050        | 4,231,200                  | 16,884,603<br>235,396          |                         | 1,002,329<br>58,654