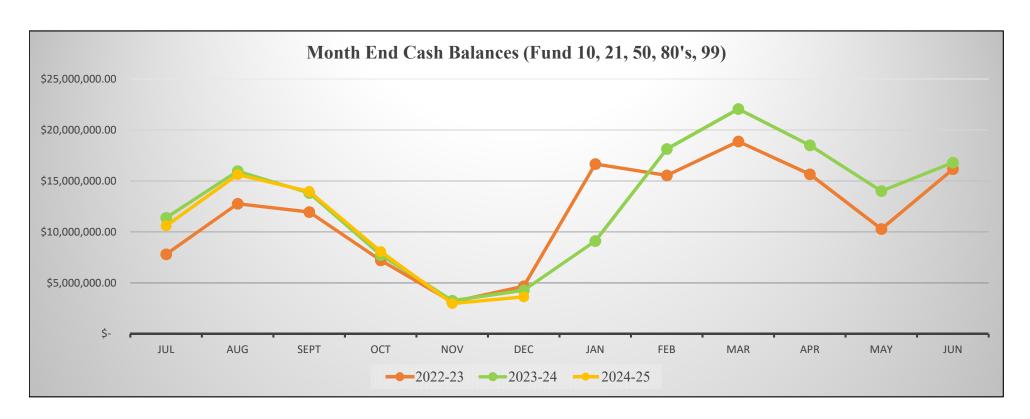

C Investment Series         | 4.53%    | 515,251.25     | 256,502.21   | 369,100.10   | 162,943.25 | 3,047.59   | 268,984.45   |
| State Investment Pool          | 4.61%    | 1,705,570.25   | 1,343,089.81 | 1,005,584.48 |            | 206,557.67 | 1,801,744.50 |
| CD's/Treasuries                | 2%-5.52% | 369,029.00     | 1,186,100.00 |              |            |            |              |
| One Community Bank- Investment | 4.98%    | 23,177.14      |              |              |            |            | 4,407,477.93 |
| Oregon Community Bank          | 4.98%    | 255,217.54     |              |              |            |            |              |
|                                | Total    | 3,630,251.38   | 2,785,757.67 | 1,374,684.58 | 162,943.25 | 209,613.38 | 6,478,206.88 |



## STAFFING RETIREMENTS/RESIGNATIONS January 13, 2025

| FTE | Position                               | Staff Member                                                         |
|-----|----------------------------------------|----------------------------------------------------------------------|
| 1.0 | Science Teacher, OMS                   | Nate Mahr - retirement effective June 11, 2025 (33 years of service) |
| .88 | Health Office<br>Paraprofessional, NKE | Julie Hagstrom - retirement effective February 14, 2025 (28.5 years) |
| 1.0 | Orchestra Teacher, OHS                 | Michelle Kaebisch - resignation effective January 31, 2025           |
| .40 | Speech/Language<br>Pathologist, FES    | Sara Fahey - resignation effective January 30, 2025                  |

## NEW STAFFING ASSIGN