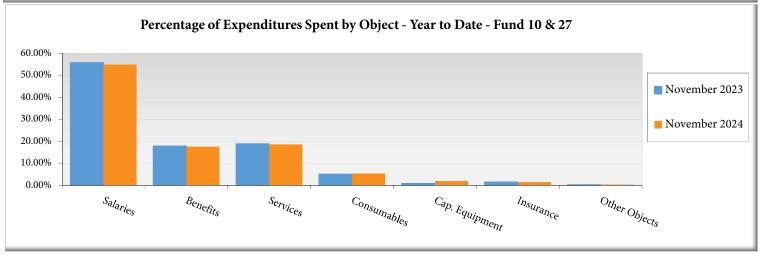

| ooperative Progr        | rams - 99            |                        |                  |                  |  |
| Cooperative Programs-99                     | 90,000                  | 33,827               | 64,431                 | 71.59%           | 26.71%           |  |
|                                             |                         |                      |                        |                  |                  |  |
| Total Expenditures                          | 90,954,698              | 6,073,045            | 24,401,709             | 26.83%           | 29.73%           |  |
|                                             | ,>0 2,0>0               | 2,3,0,010            | ,,                     | 20.0070          | 25., 570         |  |















# Oregon School District Fund Summary

|                                                                         | Fund Balance<br>7/1/2024     | + FY 24/25<br>YTD Revenues | - FY 24/25<br>YTD Expenditures | Transfers + Sources YTD | = Fund Balance 11/30/2024   | Budgeted<br>Excess<br>(Deficiency) |
|-------------------------------------------------------------------------|------------------------------|----------------------------|--------------------------------|-------------------------|-----------------------------|------------------------------------|
| General Fund (Fund 10) Assigned Building Carryover                      | 13,655,733<br>294,050        | 4,231,200                  | 16,884,603<br>235,396          |                         | 1,002,329<br>58,654         |