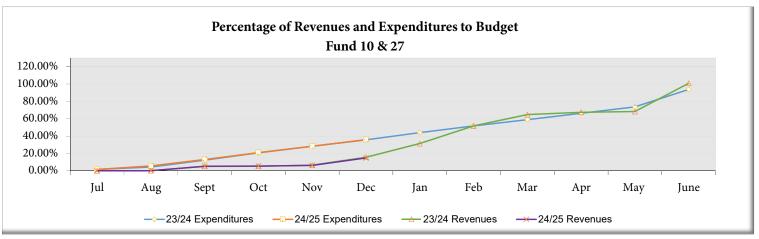

| 36,538<br>ads - 80<br>39,582<br>51,156<br>2,603<br>93,342<br>rams - 99 | 202,377<br>204,259<br>264,707<br>15,620<br>484,586           | 25.98%<br>42.76%<br>46.58%<br>39.79%<br>44.65%           | 36.64%<br>46.13%<br>46.48%<br>39.83%<br>46.09% |  |















# Oregon School District Fund Summary

|                                               |              |                 |                  | Transfers   |                 | Budgeted      |
|-----------------------------------------------|--------------|-----------------|------------------|-------------|-----------------|---------------|
|                                               | Fund Balance | + FY 24/25      | - FY 24/25       | + Sources = | 1 0110 2 010110 | Excess        |
|                                               | 7/1/2024     | YTD Revenues    | YTD Expenditures | YTD         | 12/31/2024      | (Deficiency)  |
|                                               |              |                 |                  |             |                 |