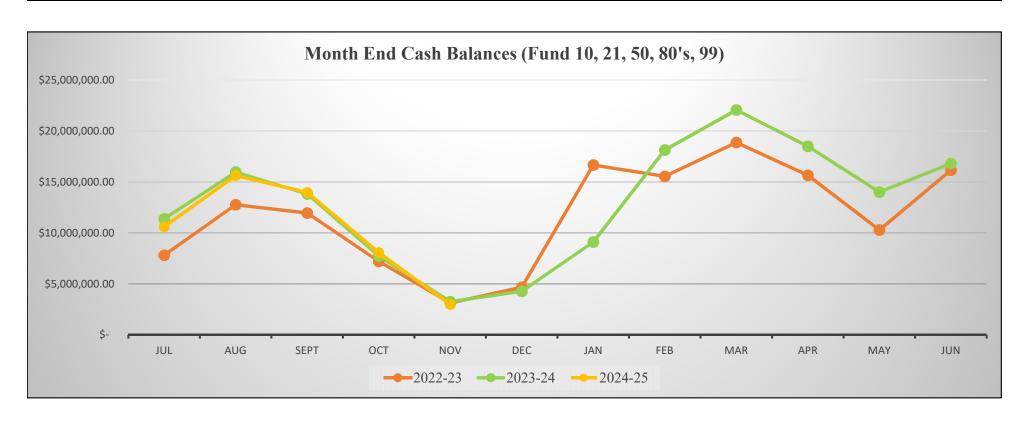

C Investment Series         | 4.70%    | 715,997.89     | 255,518.43   | 367,684.47   | 207,223.77 | 3,035.93   | 311,417.63   |
| State Investment Pool          | 4.72%    | 543,953.88     | 1,337,870.83 | 1,001,676.98 |            | 205,755.03 | 1,794,743.28 |
| CD's/Treasuries                | 2%-5.52% | 1,205,828.75   | 1,186,100.00 |              |            |            |              |
| One Community Bank- Investment | 5.19%    | 23,078.31      |              |              |            |            | 4,388,674.99 |
| Oregon Community Bank          | 5.19%    | 245,679.81     |              |              |            |            |              |
|                                | Total    | 2,968,985.94   | 2,779,554.60 | 1,369,361.45 | 207,223.77 | 208,799.08 | 6,494,835.90 |





## Oregon School District

Financial Statements

December 31, 2024

123 E Grove Street

Oregon, WI 53575

http://www.oregonsd.org

# Oregon School District Treasurer's Report Table of Contents

| Balance Sheet              | Page 1 |
|----------------------------|--------|
| Budget Report:             |        |
| Revenues                   | Page 2 |
| Expenditures               | Page 3 |
| Expenditure/Revenue Charts | Page 4 |
| Additional Charts          | Page 5 |
| Fund Summary               | Page 6 |
| Investment Schedule        | Page 7 |

The Oregon School District does not discriminate against students on the basis of sex, race, color, religion, national origin, ancestry, creed, pregnancy, marital or parental status, sexual orientation, or physical, mental, emotional, or lea