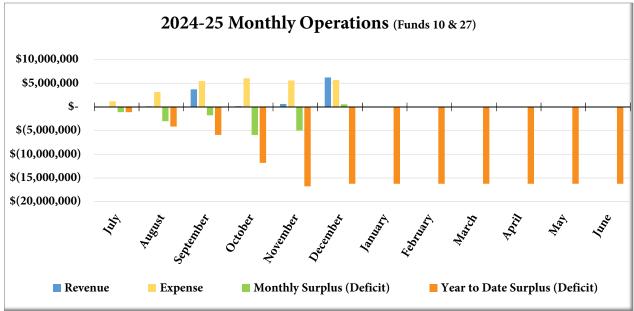

| 36,538<br>ads - 80<br>39,582<br>51,156<br>2,603<br>93,342<br>rams - 99 | 202,377<br>204,259<br>264,707<br>15,620<br>484,586           | 25.98%<br>42.76%<br>46.58%<br>39.79%<br>44.65%           | 36.64%<br>46.13%<br>46.48%<br>39.83%<br>46.09% |  |















# Oregon School District Fund Summary

|                                               |              |                 |                  | Transfers   |                 | Budgeted      |
|-----------------------------------------------|--------------|-----------------|------------------|-------------|-----------------|---------------|
|                                               | Fund Balance | + FY 24/25      | - FY 24/25       | + Sources = | 1 0110 2 010110 | Excess        |
|                                               | 7/1/2024     | YTD Revenues    | YTD Expenditures | YTD         | 12/31/2024      | (Deficiency)  |
|                                               |              |                 |                  |             |                 |               |
| Gener