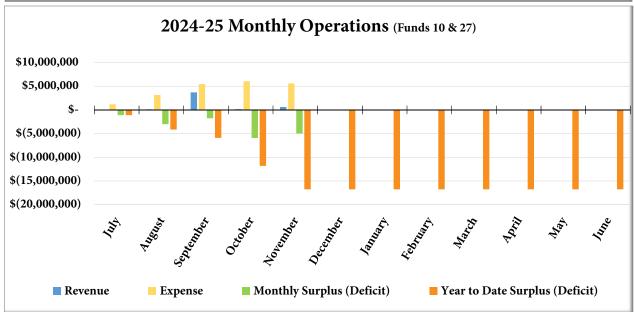

| ooperative Progr        | rams - 99            |                        |                  |                  |  |
| Cooperative Programs-99                     | 90,000                  | 33,827               | 64,431                 | 71.59%           | 26.71%           |  |
|                                             |                         |                      |                        |                  |                  |  |
| Total Expenditures                          | 90,954,698              | 6,073,045            | 24,401,709             | 26.83%           | 29.73%           |  |
|                                             | ,>0 2,0>0               | 2,3,0,010            | ,,                     | 20.0070          | 25., 570         |  |















# Oregon School District Fund Summary

|                                                                         | Fund Balance<br>7/1/2024     | + FY 24/25<br>YTD Revenues | - FY 24/25<br>YTD Expenditures | Transfers + Sources YTD | = Fund Balance 11/30/2024   | Budgeted<br>Excess<br>(Deficiency) |
|-------------------------------------------------------------------------|------------------------------|----------------------------|--------------------------------|-------------------------|-----------------------------|------------------------------------|
| General Fund (Fund 10) Assigned Building Carryover                      | 13,655,733<br>294,050        | 4,231,200                  | 16,884,603<br>235,396          |                         | 1,002,329<br>58,654         |